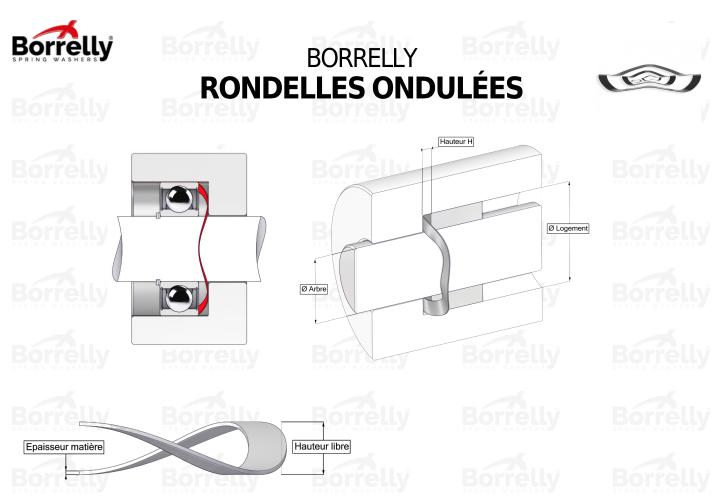

## **TECHNICAL SHEET CN STANDARD RANGE 1.4310 STAINLESS STEEL FOR BEARING**

| REFERENCE BORRELLY                    |                                  | CN52SNF               | CN52SNF                |                |  |
|---------------------------------------|----------------------------------|-----------------------|------------------------|----------------|--|
| Outer diameter of                     | f the bearing (mm)               | 52                    | SPRING WASHERS         | SPRING WASHERS |  |
| Borrelly part code                    |                                  | PED0510390            | PED051039025I10        |                |  |
| Material                              |                                  |                       | Stainless steel 1.4310 |                |  |
| Standard referend<br>outer ring       | ces for the bearing mo           | unting on 6205 6304   |                        |                |  |
|                                       | Ø min (for application           | other than 52         |                        |                |  |
| bearing preload)                      |                                  |                       |                        |                |  |
| Clears Shaft Ø ma<br>bearing preload) | ax (for application othe<br>(mm) | er than 38.0          |                        |                |  |
| Material thicknes                     |                                  | 0.25                  |                        |                |  |
| Number of waves                       |                                  | 5                     |                        |                |  |
| Approximate free                      |                                  | 4.0                   |                        |                |  |
|                                       | for CN bearing preloa            | d must be between 1,8 | 0 and 1,10             |                |  |
| between H1 and H                      | SPRING WASHERST                  | SPRING WASHERS        |                        |                |  |
| Approximate spri                      | ng rate (N/mm)                   | 44                    |                        |                |  |
|                                       |                                  |                       |                        |                |  |
|                                       |                                  |                       |                        |                |  |
|                                       |                                  |                       |                        |                |  |
|                                       |                                  |                       |                        |                |  |
|                                       |                                  |                       |                        |                |  |
|                                       |                                  |                       |                        |                |  |
|                                       |                                  |                       |                        |                |  |
|                                       |                                  |                       |                        |                |  |
|                                       |                                  |                       |                        |                |  |
|                                       |                                  |                       |                        |                |  |
|                                       |                                  |                       |                        |                |  |
|                                       |                                  |                       | SPRING WASHERS bor     | relly.com      |  |