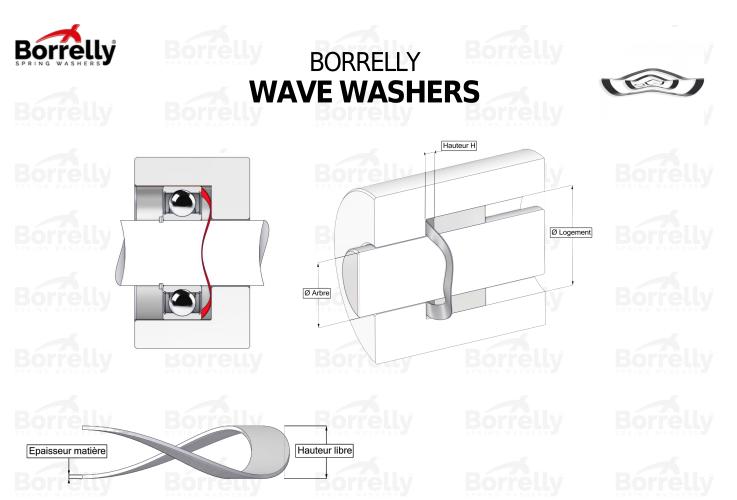

## **TECHNICAL SHEET CN STANDARD RANGE 1.4310 STAINLESS STEEL FOR BEARING**

| REFERENCE                            | BORRELLY                         | CN35SNF                |                        |                |  |
|--------------------------------------|----------------------------------|------------------------|------------------------|----------------|--|
| Outer diameter of the bearing (mm)   |                                  | SPRING 35              | SPRING WASHERS         | SPRING WASHERS |  |
| Borrelly part code                   |                                  | PCD034024              | PCD034024025I10        |                |  |
| Material                             |                                  |                        | Stainless steel 1.4310 |                |  |
| Standard referen<br>outer ring       | ices for the bearing mo          | ounting on 6003 6202 6 | 5300                   |                |  |
|                                      | Ø min (for application           | other than 35          |                        |                |  |
| bearing preload)                     |                                  |                        |                        |                |  |
| Clears Shaft Ø m<br>bearing preload) | ax (for application othe<br>(mm) | er than 22.5           |                        |                |  |
| Material thicknes                    |                                  | 0.25                   |                        |                |  |
| Number of waves                      |                                  | 3                      |                        |                |  |
| Approximate free                     |                                  | 3.6                    |                        |                |  |
|                                      | I for CN bearing preloa          | d must be between 1,3  | 0 and 0,60             |                |  |
| between H1 and                       |                                  |                        |                        |                |  |
| Approximate spr                      | ing rate (N/mm)                  | 22                     |                        |                |  |
|                                      |                                  |                        |                        |                |  |
|                                      |                                  |                        |                        |                |  |
|                                      |                                  |                        |                        |                |  |
|                                      |                                  |                        |                        |                |  |
|                                      |                                  |                        |                        |                |  |
|                                      |                                  |                        |                        |                |  |
|                                      |                                  |                        |                        |                |  |
|                                      |                                  |                        |                        |                |  |
|                                      |                                  |                        |                        |                |  |
|                                      |                                  |                        |                        |                |  |
|                                      |                                  |                        |                        |                |  |
|                                      |                                  |                        |                        | relly com      |  |
|                                      |                                  |                        | borrelly.com           |                |  |