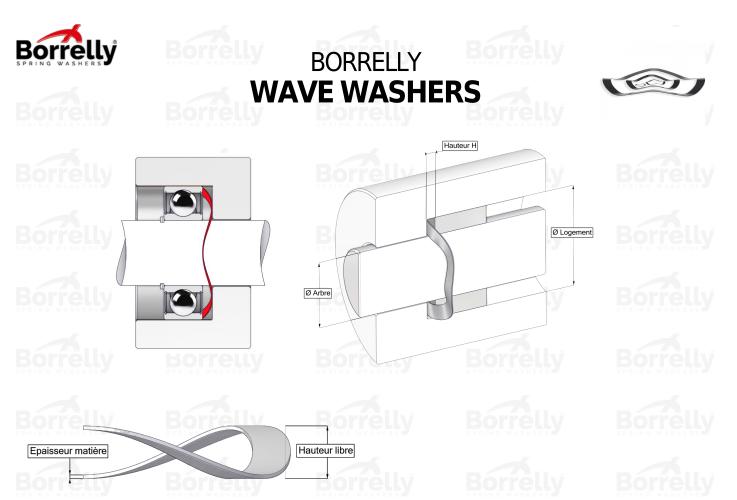

## **TECHNICAL SHEET CN STANDARD RANGE 1.4310 STAINLESS STEEL FOR BEARING**

| REFERENCE                            | BORRELLY                         | CN30SAF               |                        |                |  |
|--------------------------------------|----------------------------------|-----------------------|------------------------|----------------|--|
| Outer diameter of the bearing (mm)   |                                  | 30                    | SPRING WASHERS         | SPRING WASHERS |  |
| Borrelly part code                   |                                  | PDD030024             | PDD030024020110        |                |  |
| Material                             |                                  |                       | Stainless steel 1.4310 |                |  |
| Standard referen<br>outer ring       | ices for the bearing mo          | ounting on 6200       |                        |                |  |
|                                      | Ø min (for application           | other than 30         |                        |                |  |
| bearing preload)                     |                                  |                       |                        |                |  |
| Clears Shaft Ø m<br>bearing preload) | ax (for application othe<br>(mm) | er than 22.0          |                        |                |  |
| Material thickness ±10% (mm)         |                                  | 0.20                  |                        |                |  |
| Number of waves                      |                                  | 4                     |                        |                |  |
| Approximate free                     |                                  | 2.5                   |                        |                |  |
|                                      | I for CN bearing preloa          | d must be between 1,1 | .0 and 0,50            |                |  |
| between H1 and                       |                                  |                       |                        |                |  |
| Approximate spr                      | ing rate (N/mm)                  | 27                    |                        |                |  |
|                                      |                                  |                       |                        |                |  |
|                                      |                                  |                       |                        |                |  |
|                                      |                                  |                       |                        |                |  |
|                                      |                                  |                       |                        |                |  |
|                                      |                                  |                       |                        |                |  |
|                                      |                                  |                       |                        |                |  |
|                                      |                                  |                       |                        |                |  |
|                                      |                                  |                       |                        |                |  |
|                                      |                                  |                       |                        |                |  |
|                                      |                                  |                       |                        |                |  |
|                                      |                                  |                       |                        |                |  |
|                                      |                                  |                       |                        | Borrelly       |  |
|                                      |                                  |                       | borrelly.com           |                |  |