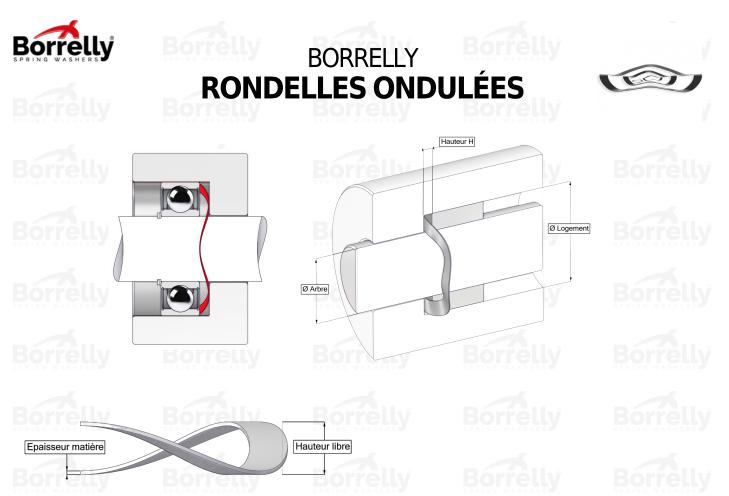

## **TECHNICAL SHEET CN STANDARD RANGE 1.4310 STAINLESS STEEL FOR BEARING**

| REFERENCE BORRELLY                   |                                       | CN24SNF               | CN24SNF                |                |  |
|--------------------------------------|---------------------------------------|-----------------------|------------------------|----------------|--|
| Outer diameter o                     | of the bearing (mm)                   | 24                    | SPRING WASHERS         | SPRING WASHERS |  |
| Borrelly part code                   |                                       | PCD024019             | PCD024019025I10        |                |  |
| Material                             |                                       |                       | Stainless steel 1.4310 |                |  |
| Standard referen<br>outer ring       | ices for the bearing mo               | ounting on EL9-609    |                        |                |  |
|                                      | Ø min (for application                | other than 24         |                        |                |  |
| bearing preload)                     | · · · · · · · · · · · · · · · · · · · |                       |                        |                |  |
| Clears Shaft Ø m<br>bearing preload) | ax (for application othe<br>(mm)      | <b>er than</b> 18.0   |                        |                |  |
| Material thicknes                    |                                       | 0.25                  |                        |                |  |
| Number of waves                      |                                       | 3                     |                        |                |  |
| Approximate free                     | -                                     | 2.3                   |                        |                |  |
|                                      | I for CN bearing preloa               | d must be between 0,9 | 0 and 0,50             |                |  |
| between H1 and                       | SPRING WASHERSD                       |                       |                        |                |  |
| Approximate spr                      | ing rate (N/mm)                       | 27                    |                        |                |  |
|                                      |                                       |                       |                        |                |  |
|                                      |                                       |                       |                        |                |  |
|                                      |                                       |                       |                        |                |  |
|                                      |                                       |                       |                        |                |  |
|                                      |                                       |                       |                        |                |  |
|                                      |                                       |                       |                        |                |  |
|                                      |                                       |                       |                        |                |  |
|                                      |                                       |                       |                        |                |  |
|                                      |                                       |                       |                        |                |  |
|                                      |                                       |                       |                        |                |  |
|                                      |                                       |                       |                        |                |  |
|                                      |                                       |                       |                        |                |  |
|                                      |                                       |                       | 100 r                  | relly.com      |  |