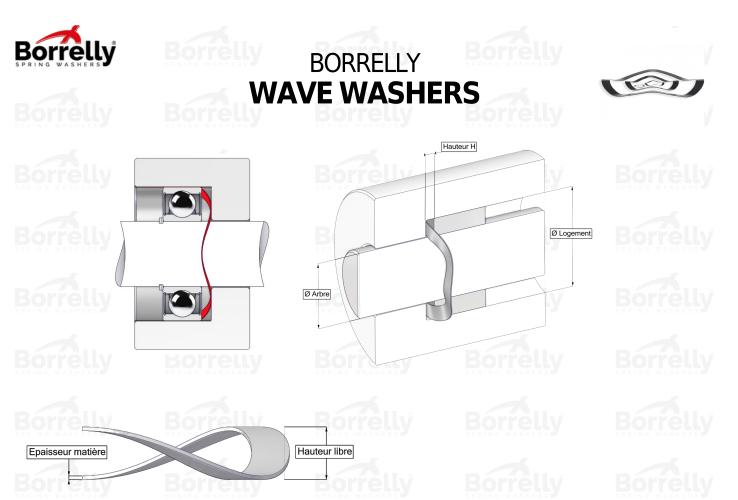

## **TECHNICAL SHEET CN STANDARD RANGE 1.4310 STAINLESS STEEL FOR BEARING**

| REFERENCE BORRELLY                    |                                  | CN22SAF                | CN22SAF                |                |  |
|---------------------------------------|----------------------------------|------------------------|------------------------|----------------|--|
| Outer diameter of the bearing (mm)    |                                  | 22                     | SPRING WASHERS         | SPRING WASHERS |  |
| Borrelly part code                    |                                  | PDD022017              | PDD022017015I10        |                |  |
| Material                              |                                  |                        | Stainless steel 1.4310 |                |  |
| Standard referen<br>outer ring        | ces for the bearing mo           | ounting on EL8-608 R7- | 627                    |                |  |
|                                       | Ø min (for application           | other than 22          |                        |                |  |
| bearing preload)                      |                                  |                        |                        |                |  |
| Clears Shaft Ø ma<br>bearing preload) | ax (for application othe<br>(mm) | <b>er than</b> 16.1    |                        |                |  |
| Material thicknes                     |                                  | 0.15                   |                        |                |  |
| Number of waves                       |                                  | 4                      |                        |                |  |
| Approximate free                      | -                                | 1.7                    |                        |                |  |
|                                       | I for CN bearing preloa          | d must be between 0,8  | 30 and 0,40            |                |  |
| between H1 and                        | S P R I N G W A S H F R S I Z    |                        |                        |                |  |
| Approximate spri                      | ing rate (N/mm)                  | 27                     |                        |                |  |
|                                       |                                  |                        |                        |                |  |
|                                       |                                  |                        |                        |                |  |
|                                       |                                  |                        |                        |                |  |
|                                       |                                  |                        |                        |                |  |
|                                       |                                  |                        |                        |                |  |
|                                       |                                  |                        |                        |                |  |
|                                       |                                  |                        |                        |                |  |
|                                       |                                  |                        |                        |                |  |
|                                       |                                  |                        |                        |                |  |
|                                       |                                  |                        |                        |                |  |
|                                       |                                  |                        |                        |                |  |
|                                       |                                  |                        |                        | relly.com      |  |
|                                       |                                  |                        | bul                    |                |  |