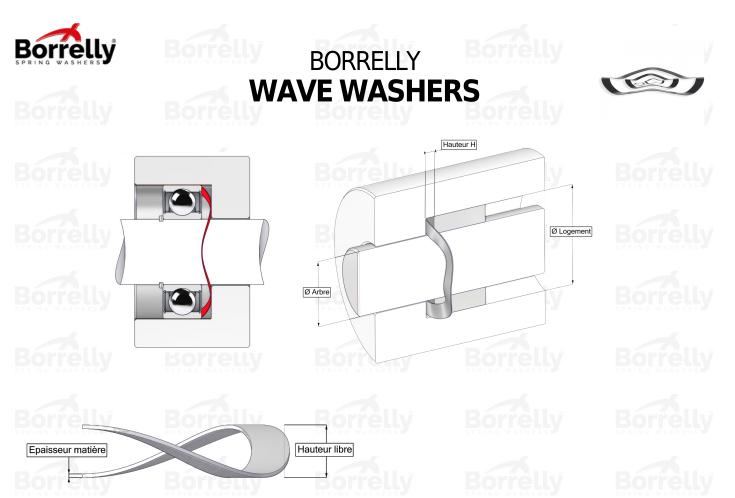

## **TECHNICAL SHEET CN STANDARD RANGE 1.4310 STAINLESS STEEL FOR BEARING**

| <b>REFERENCE</b>                     | BORRELLY                              | CN10S                 |                        |                |
|--------------------------------------|---------------------------------------|-----------------------|------------------------|----------------|
| Outer diameter of the bearing (mm)   |                                       | S P R I N G W 10 R S  | SPRING WASHERS         | SPRING WASHERS |
| Borrelly part code                   |                                       | PDD0100080            | PDD010008015I10        |                |
| Material                             |                                       |                       | Stainless steel 1.4310 |                |
| Standard referen<br>outer ring       | ices for the bearing mo               | unting on EL3-623     |                        |                |
| <b>Operates in Bore</b>              | Ø min (for application                | other than 10         |                        |                |
| bearing preload)                     | · · · · · · · · · · · · · · · · · · · |                       |                        |                |
| Clears Shaft Ø m<br>bearing preload) | ax (for application othe<br>(mm)      | er than 7.5           |                        |                |
| Material thickness ±10% (mm)         |                                       | 0.15                  |                        |                |
| Number of waves                      |                                       | 4                     |                        |                |
| Approximate free                     |                                       | 0.5                   |                        |                |
|                                      | l for CN bearing preloa               | d must be between 0,3 | 5 and 0,25             |                |
| between H1 and                       | S K K L N LS - W A S H F K S L Z      |                       |                        |                |
| Approximate spri                     | ing rate (N/mm)                       | 68                    |                        |                |
|                                      |                                       |                       |                        |                |
|                                      |                                       |                       |                        |                |
|                                      |                                       |                       |                        |                |
|                                      |                                       |                       |                        |                |
|                                      |                                       |                       |                        |                |
|                                      |                                       |                       |                        |                |
|                                      |                                       |                       |                        |                |
|                                      |                                       |                       |                        |                |
|                                      |                                       |                       |                        |                |
|                                      |                                       |                       |                        |                |
|                                      |                                       |                       |                        |                |
|                                      |                                       |                       |                        | relly.com      |
|                                      |                                       |                       | loor                   | reny com       |