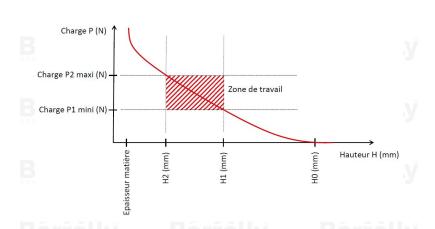

## **TECHNICAL SHEET CN PRECISION RANGE C75S STEEL FOR BEARING**

| REFERENCE BORRELLY                                                                 | CNP95                              |
|------------------------------------------------------------------------------------|------------------------------------|
| Outer diameter of the bearing (mm)                                                 | 95                                 |
| Borrelly part code                                                                 | PDP094079050XT                     |
| Material                                                                           | Carbon Steel C75S 1.1248           |
| Standard references for the bearing mounting on outer ring                         | 6012                               |
| Operates in Bore $\emptyset$ min (for application other than bearing preload) (mm) | 95 Lly Borrelly Borrelly           |
| Clears Shaft Ø max (for application other than bearing preload) (mm)               | 76.2                               |
| Material thickness ±10% (mm)                                                       | 0.50 SPRING WASHERS SPRING WASHERS |
| Number of waves                                                                    | 4                                  |
| Approximate free height (mm)                                                       | 7.4                                |
| Working height H1 (mm)                                                             | 2.40                               |
| Load P1 mini(N)                                                                    | 132.60                             |
| Working height H2 (mm)                                                             | 1.60                               |
| Load P2 maxi(N)                                                                    | 218.50                             |