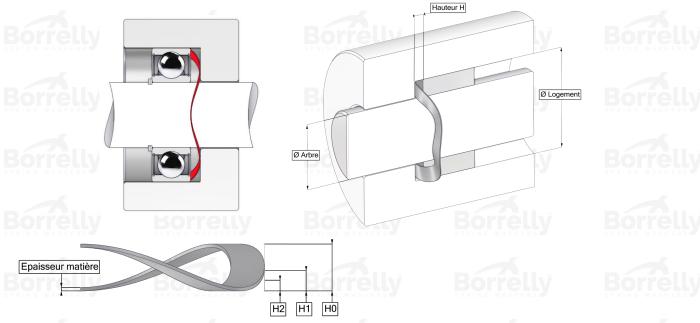

## **TECHNICAL SHEET CN PRECISION RANGE C75S STEEL FOR BEARING**

| REFERENCE BORRELLY                                                                 | CNP95                              |
|------------------------------------------------------------------------------------|------------------------------------|
| Outer diameter of the bearing (mm)                                                 | 95                                 |
| Borrelly part code                                                                 | PDP094079050XT                     |
| Material                                                                           | Carbon Steel C75S 1.1248           |
| Standard references for the bearing mounting on outer ring                         | 6012                               |
| Operates in Bore $\emptyset$ min (for application other than bearing preload) (mm) | 95 Lly Borrelly Borrelly           |
| Clears Shaft Ø max (for application other than bearing preload) (mm)               | 76.2                               |
| Material thickness ±10% (mm)                                                       | 0.50 SPRING WASHERS SPRING WASHERS |
| Number of waves                                                                    | 4                                  |
| Approximate free height (mm)                                                       | 7.4                                |
| Working height H1 (mm)                                                             | 2.40                               |
| Load P1 mini(N)                                                                    | 132.60                             |
| Working height H2 (mm)                                                             | 1.60                               |
| Load P2 maxi(N)                                                                    | 218.50                             |