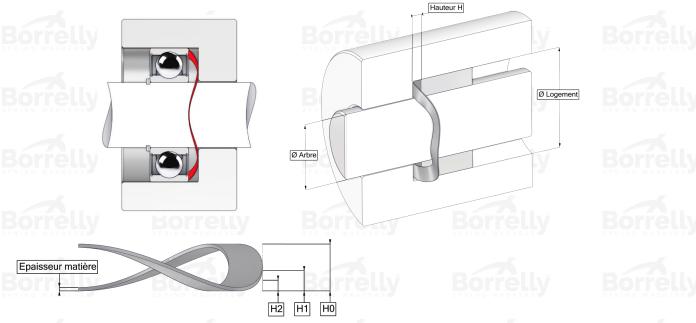

## **TECHNICAL SHEET CN PRECISION RANGE C75S STEEL FOR BEARING**

| REFERENCE BORRELLY                                         | CNP75                                |
|------------------------------------------------------------|--------------------------------------|
| Outer diameter of the bearing (mm)                         | 75                                   |
| Borrelly part code                                         | PDP074060040XT                       |
| Material                                                   | Carbon Steel C75S 1.1248             |
| Standard references for the bearing mounting on outer ring | 6009                                 |
| Operates in Bore Ø min (for application other than         | 75 lly Borrelly Borrelly             |
| bearing preload) (mm)                                      |                                      |
| Clears Shaft Ø max (for application other than             | 57.7                                 |
| bearing preload) (mm)                                      |                                      |
| Material thickness ±10% (mm)                               | 0.40 s Spring Washers Spring Washers |
| Number of waves                                            | 4                                    |
| Approximate free height (mm)                               | 5.4                                  |
| Working height H1 (mm)                                     | 2.30                                 |
| Load P1 mini(N)                                            | 99.45                                |
| Working height H2 (mm)                                     | 1.50                                 |
| Load P2 maxi(N)                                            | 172.50                               |