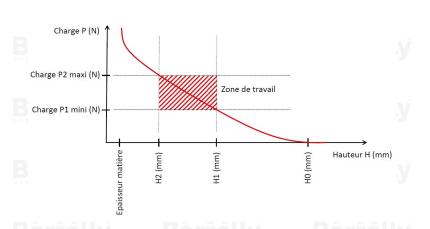

## **TECHNICAL SHEET CN PRECISION RANGE C75S STEEL FOR BEARING**

| REFERENCE BORRELLY                                         | CNP75                                |
|------------------------------------------------------------|--------------------------------------|
| Outer diameter of the bearing (mm)                         | 75                                   |
| Borrelly part code                                         | PDP074060040XT                       |
| Material                                                   | Carbon Steel C75S 1.1248             |
| Standard references for the bearing mounting on outer ring | 6009                                 |
| Operates in Bore Ø min (for application other than         | 75 lly Borrelly Borrelly             |
| bearing preload) (mm)                                      |                                      |
| Clears Shaft Ø max (for application other than             | 57.7                                 |
| bearing preload) (mm)                                      |                                      |
| Material thickness ±10% (mm)                               | 0.40 s Spring Washers Spring Washers |
| Number of waves                                            | 4                                    |
| Approximate free height (mm)                               | 5.4                                  |
| Working height H1 (mm)                                     | 2.30                                 |
| Load P1 mini(N)                                            | 99.45                                |
| Working height H2 (mm)                                     | 1.50                                 |
| Load P2 maxi(N)                                            | 172.50                               |