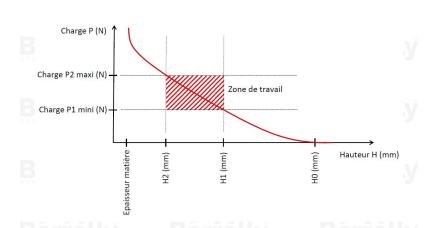

## **TECHNICAL SHEET CN PRECISION RANGE C75S STEEL FOR BEARING**

| REFERENCE BORRELLY                                                                   | CNP52AF                            |
|--------------------------------------------------------------------------------------|------------------------------------|
| Outer diameter of the bearing (mm)                                                   | 52                                 |
| Borrelly part code                                                                   | PDP051040030XT                     |
| Material                                                                             | Carbon Steel C75S 1.1248           |
| Standard references for the bearing mounting on outer ring                           | 6205 6304                          |
| Operates in Bore $\varnothing$ min (for application other than bearing preload) (mm) | 52 Ly Borrelly Borrelly            |
| Clears Shaft Ø max (for application other than bearing preload) (mm)                 | 38.3                               |
| Material thickness ±10% (mm)                                                         | 0.30 seeing washees seeing washees |
| Number of waves                                                                      | 4                                  |
| Approximate free height (mm)                                                         | 3.9                                |
| Working height H1 (mm)                                                               | 1.80                               |
| Load P1 mini(N)                                                                      | 59.50                              |
| Working height H2 (mm)                                                               | 1.10                               |
| Load P2 maxi(N)                                                                      | 121.90                             |