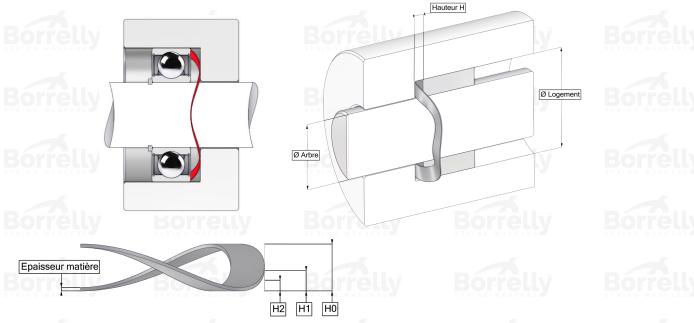

## **TECHNICAL SHEET CN PRECISION RANGE C75S STEEL FOR BEARING**

| REFERENCE BORRELLY                                                                   | CNP52AF                            |
|--------------------------------------------------------------------------------------|------------------------------------|
| Outer diameter of the bearing (mm)                                                   | 52                                 |
| Borrelly part code                                                                   | PDP051040030XT                     |
| Material                                                                             | Carbon Steel C75S 1.1248           |
| Standard references for the bearing mounting on outer ring                           | 6205 6304                          |
| Operates in Bore $\varnothing$ min (for application other than bearing preload) (mm) | 52 Ly Borrelly Borrelly            |
| Clears Shaft Ø max (for application other than bearing preload) (mm)                 | 38.3                               |
| Material thickness ±10% (mm)                                                         | 0.30 seeing washees seeing washees |
| Number of waves                                                                      | 4                                  |
| Approximate free height (mm)                                                         | 3.9                                |
| Working height H1 (mm)                                                               | 1.80                               |
| Load P1 mini(N)                                                                      | 59.50                              |
| Working height H2 (mm)                                                               | 1.10                               |
| Load P2 maxi(N)                                                                      | 121.90                             |