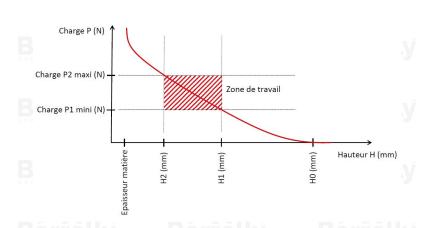

## **TECHNICAL SHEET CN PRECISION RANGE C75S STEEL FOR BEARING**

| REFERENCE BORRELLY                             |                                 | CNP47NF                  |    |  |
|------------------------------------------------|---------------------------------|--------------------------|----|--|
| Outer diameter of the bearing (mm)             |                                 | 47                       |    |  |
| Borrelly part code                             |                                 | PDP046034025XT           |    |  |
| Material                                       |                                 | Carbon Steel C75S 1.1248 |    |  |
| Standard references<br>outer ring              | s for the bearing mounting on   | 6005 6204 630            | )3 |  |
| Operates in Bore Ø                             | min (for application other than | 47                       |    |  |
| bearing preload) (m                            | m)                              |                          |    |  |
| Clears Shaft Ø max (for application other than |                                 | 32.7                     |    |  |
| bearing preload) (m                            | m)                              |                          |    |  |
| Material thickness ±                           | :10% (mm)                       | 0.25                     |    |  |
| Number of waves                                |                                 | 4                        |    |  |
| Approximate free he                            | eight (mm)                      | 3.4                      |    |  |
| Working height H1 (                            | mm)                             | 1.80                     |    |  |
| Load P1 mini(N)                                |                                 | 52.70                    |    |  |
| Working height H2 (                            | mm)                             | 1.10                     |    |  |
| Load P2 maxi(N)                                |                                 | 101.20                   |    |  |