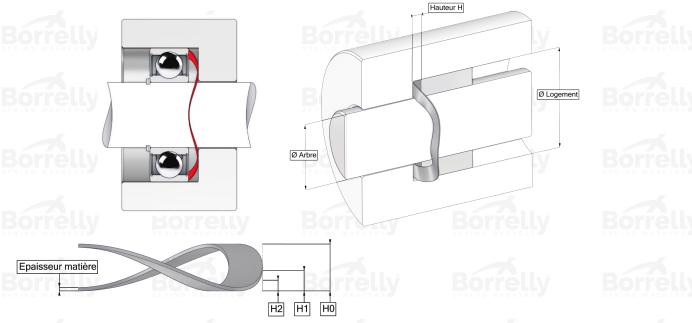

## **TECHNICAL SHEET CN PRECISION RANGE C75S STEEL FOR BEARING**

| REFERENCE BORRELLY                             |                                 | CNP47NF                  |    |  |
|------------------------------------------------|---------------------------------|--------------------------|----|--|
| Outer diameter of the bearing (mm)             |                                 | 47                       |    |  |
| Borrelly part code                             |                                 | PDP046034025XT           |    |  |
| Material                                       |                                 | Carbon Steel C75S 1.1248 |    |  |
| Standard references<br>outer ring              | s for the bearing mounting on   | 6005 6204 630            | )3 |  |
| Operates in Bore Ø                             | min (for application other than | 47                       |    |  |
| bearing preload) (m                            | m)                              |                          |    |  |
| Clears Shaft Ø max (for application other than |                                 | 32.7                     |    |  |
| bearing preload) (m                            | m)                              |                          |    |  |
| Material thickness ±                           | :10% (mm)                       | 0.25                     |    |  |
| Number of waves                                |                                 | 4                        |    |  |
| Approximate free he                            | eight (mm)                      | 3.4                      |    |  |
| Working height H1 (                            | mm)                             | 1.80                     |    |  |
| Load P1 mini(N)                                |                                 | 52.70                    |    |  |
| Working height H2 (                            | mm)                             | 1.10                     |    |  |
| Load P2 maxi(N)                                |                                 | 101.20                   |    |  |