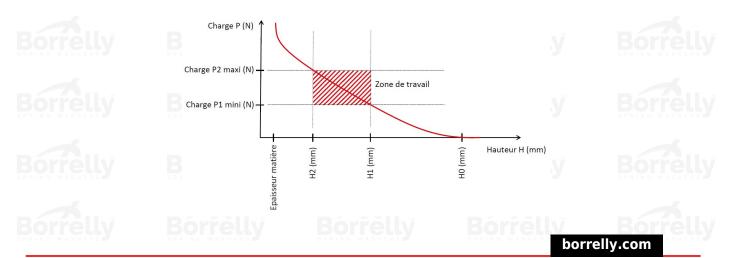

## **TECHNICAL SHEET CN PRECISION RANGE C75S STEEL FOR BEARING**

| REFERENCE BORRELLY                                            | CNP32                    | CNP32 |  |  |
|---------------------------------------------------------------|--------------------------|-------|--|--|
| Outer diameter of the bearing (mm)                            | 32                       |       |  |  |
| Borrelly part code                                            | PDP032025020XT           |       |  |  |
| Material                                                      | Carbon Steel C75S 1.1248 |       |  |  |
| Standard references for the bearing mounting on<br>outer ring | 6002 6201                |       |  |  |
| Operates in Bore Ø min (for application other tha             | n 32                     |       |  |  |
| bearing preload) (mm)                                         |                          |       |  |  |
| Clears Shaft Ø max (for application other than                | 23.3                     |       |  |  |
| bearing preload) (mm)                                         |                          |       |  |  |
| Material thickness ±10% (mm)                                  | 0.20                     |       |  |  |
| Number of waves                                               | 4                        |       |  |  |
| Approximate free height (mm)                                  | 2.3                      |       |  |  |
| Working height H1 (mm)                                        | 1.10                     |       |  |  |
| Load P1 mini(N)                                               | 34.00                    |       |  |  |
| Working height H2 (mm)                                        | 0.50                     |       |  |  |
| Load P2 maxi(N)                                               | 70.15                    |       |  |  |
|                                                               |                          |       |  |  |