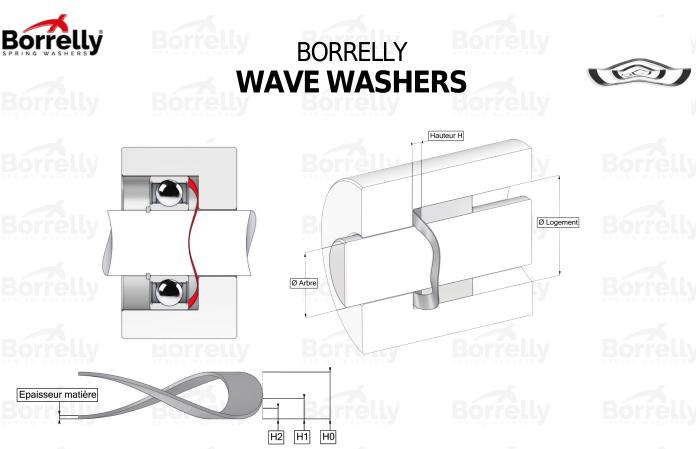

## **TECHNICAL SHEET CN PRECISION RANGE C75S STEEL FOR BEARING**

| REFERENCE BORRELLY                                            | CNP32                    | CNP32 |  |  |
|---------------------------------------------------------------|--------------------------|-------|--|--|
| Outer diameter of the bearing (mm)                            | 32                       |       |  |  |
| Borrelly part code                                            | PDP032025020XT           |       |  |  |
| Material                                                      | Carbon Steel C75S 1.1248 |       |  |  |
| Standard references for the bearing mounting on<br>outer ring | 6002 6201                |       |  |  |
| Operates in Bore Ø min (for application other tha             | n 32                     |       |  |  |
| bearing preload) (mm)                                         |                          |       |  |  |
| Clears Shaft Ø max (for application other than                | 23.3                     |       |  |  |
| bearing preload) (mm)                                         |                          |       |  |  |
| Material thickness ±10% (mm)                                  | 0.20                     |       |  |  |
| Number of waves                                               | 4                        |       |  |  |
| Approximate free height (mm)                                  | 2.3                      |       |  |  |
| Working height H1 (mm)                                        | 1.10                     |       |  |  |
| Load P1 mini(N)                                               | 34.00                    |       |  |  |
| Working height H2 (mm)                                        | 0.50                     |       |  |  |
| Load P2 maxi(N)                                               | 70.15                    |       |  |  |
|                                                               |                          |       |  |  |