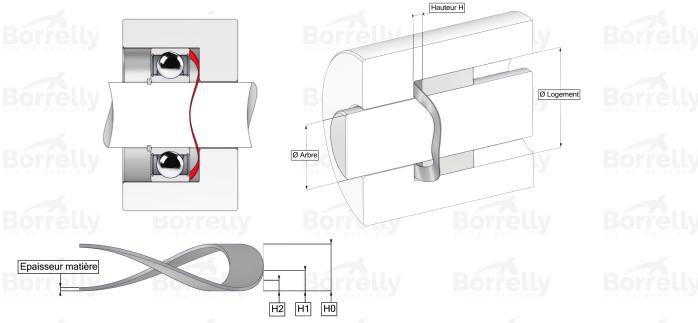

## **TECHNICAL SHEET CN PRECISION RANGE C75S STEEL FOR BEARING**

| REFERENCE BORRELLY                                                                   | CNP30NF                  |
|--------------------------------------------------------------------------------------|--------------------------|
| Outer diameter of the bearing (mm)                                                   | 30                       |
| Borrelly part code                                                                   | PCP030022025XT           |
| Material                                                                             | Carbon Steel C75S 1.1248 |
| Standard references for the bearing mounting on outer ring                           | 6200                     |
| Operates in Bore $\varnothing$ min (for application other than bearing preload) (mm) | 30 ly Borrelly Borrell   |
| Clears Shaft Ø max (for application other than bearing preload) (mm)                 | 21.1                     |
| Material thickness ±10% (mm)                                                         | 0.25 SERING WASHERS      |
| Number of waves                                                                      | 3                        |
| Approximate free height (mm)                                                         | 3.1                      |
| Working height H1 (mm)                                                               | 1.10                     |
| Load P1 mini(N)                                                                      | 31.45                    |
| Working height H2 (mm)                                                               | 0.50                     |
| Load P2 maxi(N)                                                                      | 64.40                    |