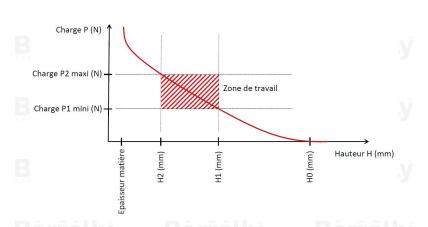

## **TECHNICAL SHEET CN PRECISION RANGE C75S STEEL FOR BEARING**

| REFERENCE BORRELLY                                                                   | CNP30NF                  |
|--------------------------------------------------------------------------------------|--------------------------|
| Outer diameter of the bearing (mm)                                                   | 30                       |
| Borrelly part code                                                                   | PCP030022025XT           |
| Material                                                                             | Carbon Steel C75S 1.1248 |
| Standard references for the bearing mounting on outer ring                           | 6200                     |
| Operates in Bore $\varnothing$ min (for application other than bearing preload) (mm) | 30 ly Borrelly Borrell   |
| Clears Shaft Ø max (for application other than bearing preload) (mm)                 | 21.1                     |
| Material thickness ±10% (mm)                                                         | 0.25 SERING WASHERS      |
| Number of waves                                                                      | 3                        |
| Approximate free height (mm)                                                         | 3.1                      |
| Working height H1 (mm)                                                               | 1.10                     |
| Load P1 mini(N)                                                                      | 31.45                    |
| Working height H2 (mm)                                                               | 0.50                     |
| Load P2 maxi(N)                                                                      | 64.40                    |