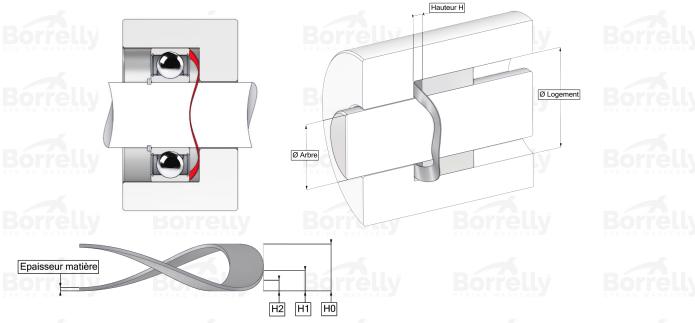

## **TECHNICAL SHEET CN PRECISION RANGE C75S STEEL FOR BEARING**

| REFERENCE BORRELLY                             |                                 | CNP30AF                  |  |  |
|------------------------------------------------|---------------------------------|--------------------------|--|--|
| Outer diameter of the bearing (mm)             |                                 | 30                       |  |  |
| Borrelly part code                             |                                 | PDP030024020XT           |  |  |
| Material                                       |                                 | Carbon Steel C75S 1.1248 |  |  |
| Standard reference<br>outer ring               | s for the bearing mounting on   | 6200                     |  |  |
| Operates in Bore Ø                             | min (for application other than | 30                       |  |  |
| bearing preload) (m                            | nm)                             |                          |  |  |
| Clears Shaft Ø max (for application other than |                                 | 22.4                     |  |  |
| bearing preload) (m                            | nm)                             |                          |  |  |
| Material thickness:                            | ±10% (mm)                       | 0.20                     |  |  |
| Number of waves                                |                                 | 4                        |  |  |
| Approximate free h                             | eight (mm)                      | 2.3                      |  |  |
| Working height H1                              | (mm)                            | 1.10                     |  |  |
| Load P1 mini(N)                                |                                 | 31.45                    |  |  |
| Working height H2                              | (mm)                            | 0.50                     |  |  |
| Load P2 maxi(N)                                |                                 | 64.40                    |  |  |