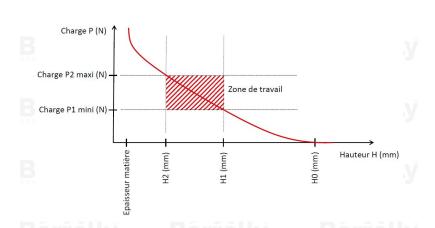

## **TECHNICAL SHEET CN PRECISION RANGE C75S STEEL FOR BEARING**

| REFERENCE BORRELLY                             |                                 | CNP30AF                  |  |  |
|------------------------------------------------|---------------------------------|--------------------------|--|--|
| Outer diameter of the bearing (mm)             |                                 | 30                       |  |  |
| Borrelly part code                             |                                 | PDP030024020XT           |  |  |
| Material                                       |                                 | Carbon Steel C75S 1.1248 |  |  |
| Standard reference<br>outer ring               | s for the bearing mounting on   | 6200                     |  |  |
| Operates in Bore Ø                             | min (for application other than | 30                       |  |  |
| bearing preload) (m                            | nm)                             |                          |  |  |
| Clears Shaft Ø max (for application other than |                                 | 22.4                     |  |  |
| bearing preload) (m                            | nm)                             |                          |  |  |
| Material thickness:                            | ±10% (mm)                       | 0.20                     |  |  |
| Number of waves                                |                                 | 4                        |  |  |
| Approximate free h                             | eight (mm)                      | 2.3                      |  |  |
| Working height H1                              | (mm)                            | 1.10                     |  |  |
| Load P1 mini(N)                                |                                 | 31.45                    |  |  |
| Working height H2                              | (mm)                            | 0.50                     |  |  |
| Load P2 maxi(N)                                |                                 | 64.40                    |  |  |