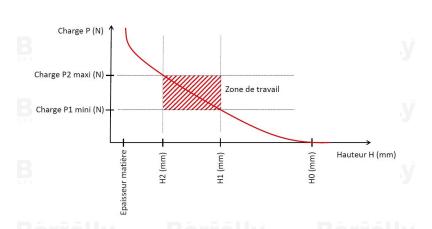

## **TECHNICAL SHEET CN PRECISION RANGE C75S STEEL FOR BEARING**

| REFERENCE BORRELLY                                                                   | CNP24NF                  |
|--------------------------------------------------------------------------------------|--------------------------|
| Outer diameter of the bearing (mm)                                                   | 24                       |
| Borrelly part code                                                                   | PCP024019025XT           |
| Material                                                                             | Carbon Steel C75S 1.1248 |
| Standard references for the bearing mounting on outer ring                           | EL9-609                  |
| Operates in Bore $\varnothing$ min (for application other than bearing preload) (mm) | 24 Ly Borrelly Borrelly  |
| Clears Shaft Ø max (for application other than bearing preload) (mm)                 | 18.1                     |
| Material thickness ±10% (mm)                                                         | 0.25                     |
| Number of waves                                                                      | 3                        |
| Approximate free height (mm)                                                         | 1.9                      |
| Working height H1 (mm)                                                               | 0.90                     |
| Load P1 mini(N)                                                                      | 20.40                    |
| Working height H2 (mm)                                                               | 0.50                     |
| Load P2 maxi(N)                                                                      | 50.60 Borrelly Borrelly  |