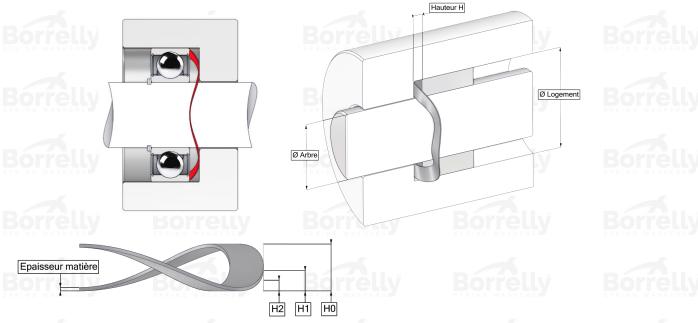

## **TECHNICAL SHEET CN PRECISION RANGE C75S STEEL FOR BEARING**

| REFERENCE BORRELLY                                                                   | CNP24NF                  |
|--------------------------------------------------------------------------------------|--------------------------|
| Outer diameter of the bearing (mm)                                                   | 24                       |
| Borrelly part code                                                                   | PCP024019025XT           |
| Material                                                                             | Carbon Steel C75S 1.1248 |
| Standard references for the bearing mounting on outer ring                           | EL9-609                  |
| Operates in Bore $\varnothing$ min (for application other than bearing preload) (mm) | 24 Ly Borrelly Borrelly  |
| Clears Shaft Ø max (for application other than bearing preload) (mm)                 | 18.1                     |
| Material thickness ±10% (mm)                                                         | 0.25                     |
| Number of waves                                                                      | 3                        |
| Approximate free height (mm)                                                         | 1.9                      |
| Working height H1 (mm)                                                               | 0.90                     |
| Load P1 mini(N)                                                                      | 20.40                    |
| Working height H2 (mm)                                                               | 0.50                     |
| Load P2 maxi(N)                                                                      | 50.60 Borrelly Borrelly  |