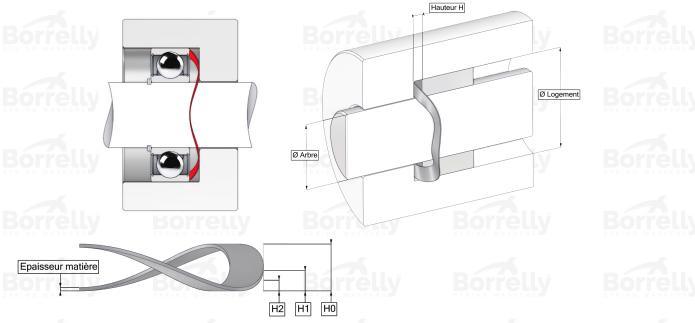

## **TECHNICAL SHEET CN PRECISION RANGE C75S STEEL FOR BEARING**

| REFERENCE BORRELLY                                                                   | CNP24AF                            |
|--------------------------------------------------------------------------------------|------------------------------------|
| Outer diameter of the bearing (mm)                                                   | 24                                 |
| Borrelly part code                                                                   | PDP024019020XT                     |
| Material                                                                             | Carbon Steel C75S 1.1248           |
| Standard references for the bearing mounting on outer ring                           | EL9-609                            |
| Operates in Bore $\varnothing$ min (for application other than bearing preload) (mm) | 24 Ly Borrelly Borrelly            |
| Clears Shaft Ø max (for application other than bearing preload) (mm)                 | 17.9                               |
| Material thickness ±10% (mm)                                                         | 0.20 Seeing Washees Seeing Washees |
| Number of waves                                                                      | 4                                  |
| Approximate free height (mm)                                                         | 1.4                                |
| Working height H1 (mm)                                                               | 0.90                               |
| Load P1 mini(N)                                                                      | 20.40                              |
| Working height H2 (mm)                                                               | 0.50                               |
| Load P2 maxi(N)                                                                      | 50.60 Earnelly Bornelly            |