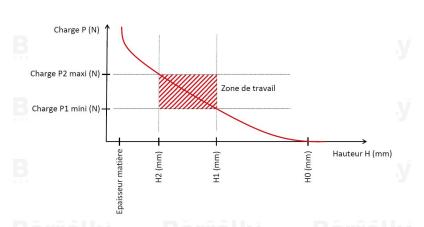

## **TECHNICAL SHEET CN PRECISION RANGE C75S STEEL FOR BEARING**

| REFERENCE BORRELLY                                                                   | CNP24AF                            |
|--------------------------------------------------------------------------------------|------------------------------------|
| Outer diameter of the bearing (mm)                                                   | 24                                 |
| Borrelly part code                                                                   | PDP024019020XT                     |
| Material                                                                             | Carbon Steel C75S 1.1248           |
| Standard references for the bearing mounting on outer ring                           | EL9-609                            |
| Operates in Bore $\varnothing$ min (for application other than bearing preload) (mm) | 24 Ly Borrelly Borrelly            |
| Clears Shaft Ø max (for application other than bearing preload) (mm)                 | 17.9                               |
| Material thickness ±10% (mm)                                                         | 0.20 Seeing Washees Seeing Washees |
| Number of waves                                                                      | 4                                  |
| Approximate free height (mm)                                                         | 1.4                                |
| Working height H1 (mm)                                                               | 0.90                               |
| Load P1 mini(N)                                                                      | 20.40                              |
| Working height H2 (mm)                                                               | 0.50                               |
| Load P2 maxi(N)                                                                      | 50.60 Earnelly Bornelly            |