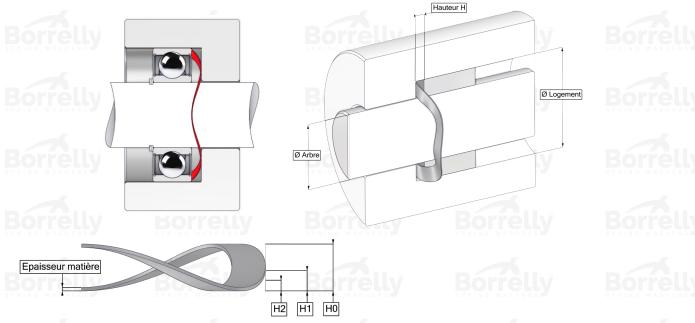

## **TECHNICAL SHEET CN PRECISION RANGE C75S STEEL FOR BEARING**

| REFERENCE BORRELLY                                                                 | CNP19AF                            |
|------------------------------------------------------------------------------------|------------------------------------|
| Outer diameter of the bearing (mm)                                                 | 19                                 |
| Borrelly part code                                                                 | PDP019015015XT                     |
| Material DOMESTA                                                                   | Carbon Steel C75S 1.1248           |
| Standard references for the bearing mounting on outer ring                         | EL6-626 EL7-607 R5-635             |
| Operates in Bore $\emptyset$ min (for application other than bearing preload) (mm) | 19 lly Borrelly Borrelly           |
| Clears Shaft Ø max (for application other than bearing preload) (mm)               | 14.4                               |
| Material thickness ±10% (mm)                                                       | 0.15 SPRING WASHERS SPRING WASHERS |
| Number of waves                                                                    | 4                                  |
| Approximate free height (mm)                                                       | 1.2                                |
| Working height H1 (mm)                                                             | 0.70                               |
| Load P1 mini(N)                                                                    | 12.75                              |
| Working height H2 (mm)                                                             | 0.40                               |
| Load P2 maxi(N)                                                                    | 31.05 Borrelly Borrelly            |