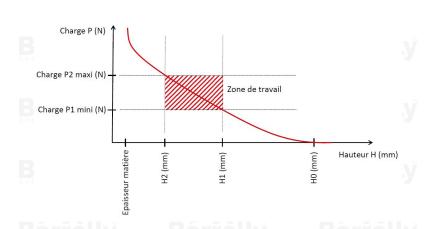

## **TECHNICAL SHEET CN PRECISION RANGE C75S STEEL FOR BEARING**

| REFERENCE BORRELLY                                                                 | CNP19AF                            |
|------------------------------------------------------------------------------------|------------------------------------|
| Outer diameter of the bearing (mm)                                                 | 19                                 |
| Borrelly part code                                                                 | PDP019015015XT                     |
| Material DOMESTA                                                                   | Carbon Steel C75S 1.1248           |
| Standard references for the bearing mounting on outer ring                         | EL6-626 EL7-607 R5-635             |
| Operates in Bore $\emptyset$ min (for application other than bearing preload) (mm) | 19 lly Borrelly Borrelly           |
| Clears Shaft Ø max (for application other than bearing preload) (mm)               | 14.4                               |
| Material thickness ±10% (mm)                                                       | 0.15 SPRING WASHERS SPRING WASHERS |
| Number of waves                                                                    | 4                                  |
| Approximate free height (mm)                                                       | 1.2                                |
| Working height H1 (mm)                                                             | 0.70                               |
| Load P1 mini(N)                                                                    | 12.75                              |
| Working height H2 (mm)                                                             | 0.40                               |
| Load P2 maxi(N)                                                                    | 31.05 Borrelly Borrelly            |