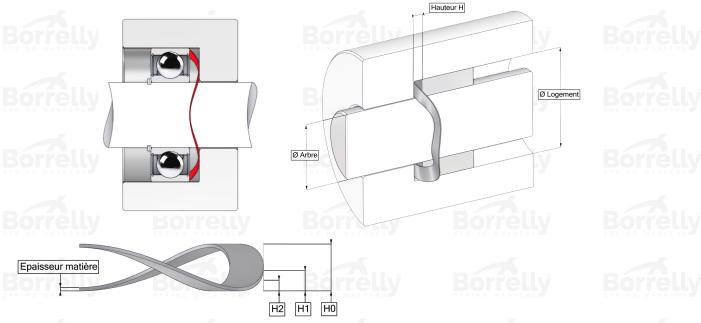

## **TECHNICAL SHEET CN PRECISION RANGE C75S STEEL FOR BEARING**

| REFERENCE BORRELLY                                         | CNP13                              |
|------------------------------------------------------------|------------------------------------|
| Outer diameter of the bearing (mm)                         | 13                                 |
| Borrelly part code                                         | PDP013010015XT                     |
| Material                                                   | Carbon Steel C75S 1.1248           |
| Standard references for the bearing mounting on outer ring | EL4-624                            |
| Operates in Bore Ø min (for application other than         | 13 lly Borrelly Borrelly           |
| bearing preload) (mm)                                      |                                    |
| Clears Shaft Ø max (for application other than             | 9.6                                |
| bearing preload) (mm)                                      |                                    |
| Material thickness ±10% (mm)                               | 0.15 SPRING WASHERS SPRING WASHERS |
| Number of waves                                            | 4                                  |
| Approximate free height (mm)                               | 0.7                                |
| Working height H1 (mm)                                     | 0.50                               |
| Load P1 mini(N)                                            | 4.25                               |
| Working height H2 (mm)                                     | 0.30                               |
| Load P2 maxi(N)                                            | 28.75 Partially Partially          |