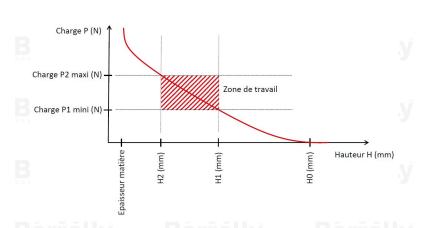

## **TECHNICAL SHEET CN PRECISION RANGE C75S STEEL FOR BEARING**

| REFERENCE BORRELLY                                         | CNP13                              |
|------------------------------------------------------------|------------------------------------|
| Outer diameter of the bearing (mm)                         | 13                                 |
| Borrelly part code                                         | PDP013010015XT                     |
| Material                                                   | Carbon Steel C75S 1.1248           |
| Standard references for the bearing mounting on outer ring | EL4-624                            |
| Operates in Bore Ø min (for application other than         | 13 lly Borrelly Borrelly           |
| bearing preload) (mm)                                      |                                    |
| Clears Shaft Ø max (for application other than             | 9.6                                |
| bearing preload) (mm)                                      |                                    |
| Material thickness ±10% (mm)                               | 0.15 SPRING WASHERS SPRING WASHERS |
| Number of waves                                            | 4                                  |
| Approximate free height (mm)                               | 0.7                                |
| Working height H1 (mm)                                     | 0.50                               |
| Load P1 mini(N)                                            | 4.25                               |
| Working height H2 (mm)                                     | 0.30                               |
| Load P2 maxi(N)                                            | 28.75 Partially Partially          |