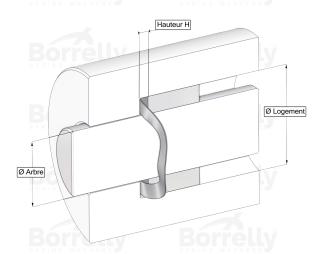

## **TECHNICAL SHEET CN STANDARD RANGE C75S STEEL FOR BEARING**

| REFERENCE BORRELLY                                                     | CN140NF                           |
|------------------------------------------------------------------------|-----------------------------------|
| Outer diameter of the bearing (mm)                                     | 140 SERING WASHERS SERING WASHING |
| Borrelly part code                                                     | PDD139126100XT                    |
| Material                                                               | Carbon Steel C75S 1.1248          |
| Standard references for the bearing mounting on outer ring             | 6018 6216 6313 6411               |
| Operates in Bore Ø min (for application other than                     | 140                               |
| bearing preload) (mm)                                                  |                                   |
| Clears Shaft Ø max (for application other than bearing preload) (mm)   | 123.7                             |
| Material thickness ±10% (mm)                                           | 1.00                              |
| Number of waves                                                        | 4                                 |
| Approximate free height (mm)                                           | 7.2                               |
| Working height H for CN bearing preload must be between H1 and H2 (mm) | between 2,80 and 2,00             |
| Approximate spring rate (N/mm)                                         | 78                                |