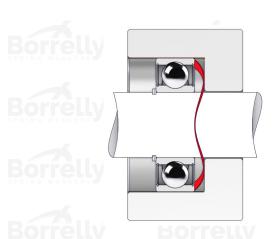

## **TECHNICAL SHEET CN STANDARD RANGE C75S STEEL FOR BEARING**

| REFERENCE BORRELLY                                                     | CN140NF                           |
|------------------------------------------------------------------------|-----------------------------------|
| Outer diameter of the bearing (mm)                                     | 140 SERING WASHERS SERING WASHING |
| Borrelly part code                                                     | PDD139126100XT                    |
| Material                                                               | Carbon Steel C75S 1.1248          |
| Standard references for the bearing mounting on outer ring             | 6018 6216 6313 6411               |
| Operates in Bore Ø min (for application other than                     | 140                               |
| bearing preload) (mm)                                                  |                                   |
| Clears Shaft Ø max (for application other than bearing preload) (mm)   | 123.7                             |
| Material thickness ±10% (mm)                                           | 1.00                              |
| Number of waves                                                        | 4                                 |
| Approximate free height (mm)                                           | 7.2                               |
| Working height H for CN bearing preload must be between H1 and H2 (mm) | between 2,80 and 2,00             |
| Approximate spring rate (N/mm)                                         | 78                                |