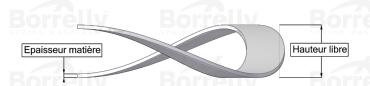

## **TECHNICAL SHEET CN STANDARD RANGE C75S STEEL FOR BEARING**

| REFERENCE BORRELLY                                                     | CN140NF                           |
|------------------------------------------------------------------------|-----------------------------------|
| Outer diameter of the bearing (mm)                                     | 140 SERING WASHERS SERING WASHING |
| Borrelly part code                                                     | PDD139126100XT                    |
| Material                                                               | Carbon Steel C75S 1.1248          |
| Standard references for the bearing mounting on outer ring             | 6018 6216 6313 6411               |
| Operates in Bore Ø min (for application other than                     | 140                               |
| bearing preload) (mm)                                                  |                                   |
| Clears Shaft Ø max (for application other than bearing preload) (mm)   | 123.7                             |
| Material thickness ±10% (mm)                                           | 1.00                              |
| Number of waves                                                        | 4                                 |
| Approximate free height (mm)                                           | 7.2                               |
| Working height H for CN bearing preload must be between H1 and H2 (mm) | between 2,80 and 2,00             |
| Approximate spring rate (N/mm)                                         | 78                                |