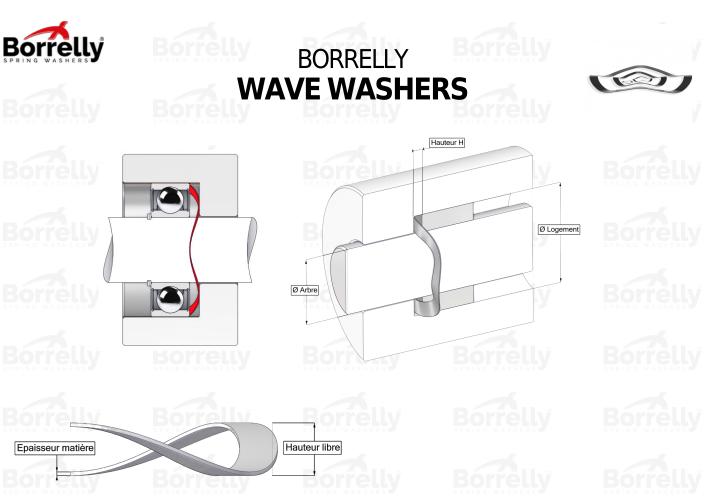

## **TECHNICAL SHEET CN STANDARD RANGE C75S STEEL FOR BEARING**

| REFERENCE BORRELLY                    |                                  | CN140AF                | CN140AF                  |                |  |
|---------------------------------------|----------------------------------|------------------------|--------------------------|----------------|--|
| Outer diameter of the bearing (mm)    |                                  | 140                    | SPRING WASHERS           | SPRING WASHERS |  |
| Borrelly part code                    |                                  |                        | PDD139119100XT           |                |  |
| Material                              |                                  |                        | Carbon Steel C75S 1.1248 |                |  |
| Standard referen<br>outer ring        | ces for the bearing mo           | ounting on 6018 6216 6 | 313 6411                 |                |  |
|                                       | Ø min (for application           | other than 140         |                          |                |  |
| bearing preload)                      |                                  |                        |                          |                |  |
| Clears Shaft Ø ma<br>bearing preload) | ax (for application othe<br>(mm) | er than 117.0          |                          |                |  |
| Material thicknes                     | s ±10% (mm)                      | 1.00                   |                          |                |  |
| Number of waves                       |                                  | 4                      |                          |                |  |
| Approximate free                      | •                                | 6.4                    |                          |                |  |
|                                       | l for CN bearing preloa          | d must be between 2,8  | 0 and 2,00               |                |  |
| between H1 and                        |                                  | SKKING WASHIKS         |                          |                |  |
| Approximate spri                      | ng rate (N/mm)                   | 113                    |                          |                |  |
|                                       |                                  |                        |                          |                |  |
|                                       |                                  |                        |                          |                |  |
|                                       |                                  |                        |                          |                |  |
|                                       |                                  |                        |                          |                |  |
|                                       |                                  |                        |                          |                |  |
|                                       |                                  |                        |                          |                |  |
|                                       |                                  |                        |                          |                |  |
|                                       |                                  |                        |                          |                |  |
|                                       |                                  |                        |                          |                |  |
|                                       |                                  |                        |                          |                |  |
|                                       |                                  |                        |                          |                |  |
|                                       |                                  |                        | SPRING WASHERS bor       | relly.com      |  |