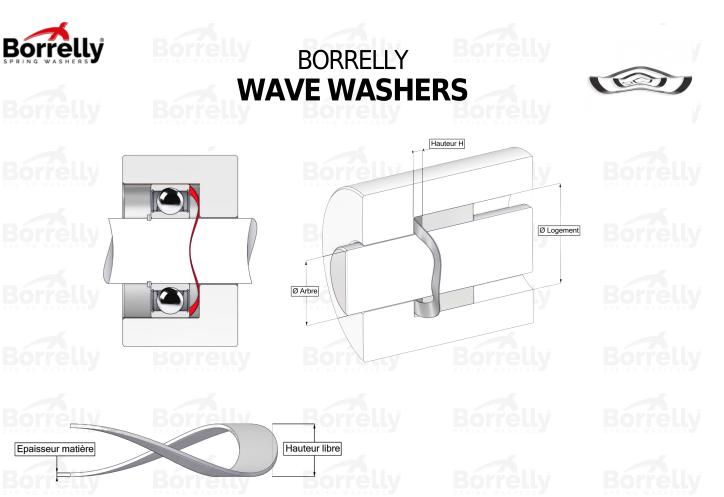

## **TECHNICAL SHEET CN STANDARD RANGE C75S STEEL FOR BEARING**

| <b>REFERENCE B</b>                      | ORRELLY                         | CN120                 |                          |                |  |
|-----------------------------------------|---------------------------------|-----------------------|--------------------------|----------------|--|
| Outer diameter of                       | the bearing (mm)                | 120                   | SPRING WASHERS           | SPRING WASHERS |  |
| Borrelly part code                      |                                 | PDD1191030            | PDD119103080XT           |                |  |
| Material                                |                                 |                       | Carbon Steel C75S 1.1248 |                |  |
| outer ring                              | ces for the bearing mo          | -                     | 409                      |                |  |
|                                         | Ø min (for application          | other than 120        |                          |                |  |
| bearing preload) (                      |                                 | Borrelly              |                          |                |  |
| Clears Shaft Ø ma<br>bearing preload) ( | x (for application othe<br>(mm) | er than 101.0         |                          |                |  |
| Material thickness                      | s ±10% (mm)                     | 0.80                  |                          |                |  |
| Number of waves                         |                                 | 4                     |                          |                |  |
| Approximate free                        | -                               | 6.0                   |                          |                |  |
|                                         | for CN bearing preloa           | d must be between 2,2 | 0 and 1,60               |                |  |
| between H1 and F                        | S K V L N IS W A S H F V S L    |                       |                          |                |  |
| Approximate sprin                       | ng rate (N/mm)                  | 80                    |                          |                |  |
|                                         |                                 |                       |                          |                |  |
|                                         |                                 |                       |                          |                |  |
|                                         |                                 |                       |                          |                |  |
|                                         |                                 |                       |                          |                |  |
|                                         |                                 |                       |                          |                |  |
|                                         |                                 |                       |                          |                |  |
|                                         |                                 |                       |                          |                |  |
|                                         |                                 |                       |                          |                |  |
|                                         |                                 |                       |                          |                |  |
|                                         |                                 |                       |                          |                |  |
|                                         |                                 |                       |                          |                |  |
|                                         |                                 |                       |                          |                |  |