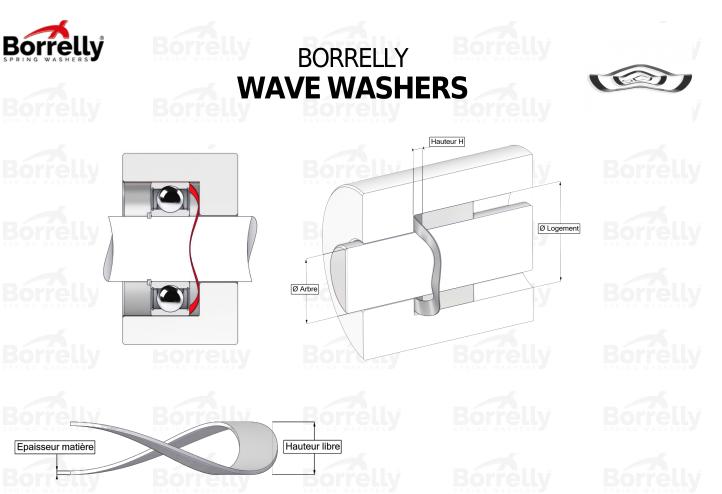

## **TECHNICAL SHEET CN STANDARD RANGE C75S STEEL FOR BEARING**

| <b>REFERENCE</b>                      | BORRELLY                         | CN110                 |                          |                |
|---------------------------------------|----------------------------------|-----------------------|--------------------------|----------------|
| Outer diameter of the bearing (mm)    |                                  | 110                   | SPRING WASHERS           | SPRING WASHERS |
| Borrelly part code                    |                                  | PDD1090920            | PDD109092060XT           |                |
| Material                              |                                  |                       | Carbon Steel C75S 1.1248 |                |
| outer ring                            | ces for the bearing mo           | -                     | 310 6400                 |                |
|                                       | Ø min (for application           | other than 110        |                          |                |
| bearing preload)                      |                                  |                       |                          |                |
| Clears Shaft Ø ma<br>bearing preload) | ax (for application othe<br>(mm) | <b>er than</b> 88.9   |                          |                |
| Material thicknes                     |                                  | 0.60                  |                          |                |
| Number of waves                       |                                  | 4                     |                          |                |
| Approximate free                      | height (mm)                      | 7.6                   |                          |                |
|                                       | for CN bearing preloa            | d must be between 2,4 | 0 and 1,80               |                |
| between H1 and                        | S P P I N B WAS FEE V ST         |                       |                          |                |
| Approximate spri                      | ng rate (N/mm)                   | 50                    |                          |                |
|                                       |                                  |                       |                          |                |
|                                       |                                  |                       |                          |                |
|                                       |                                  |                       |                          |                |
|                                       |                                  |                       |                          |                |
|                                       |                                  |                       |                          |                |
|                                       |                                  |                       |                          |                |
|                                       |                                  |                       |                          |                |
|                                       |                                  |                       |                          |                |
|                                       |                                  |                       |                          |                |
|                                       |                                  |                       |                          |                |
|                                       |                                  |                       |                          |                |
|                                       |                                  |                       | SPRING WASHERS bor       | relly.com      |