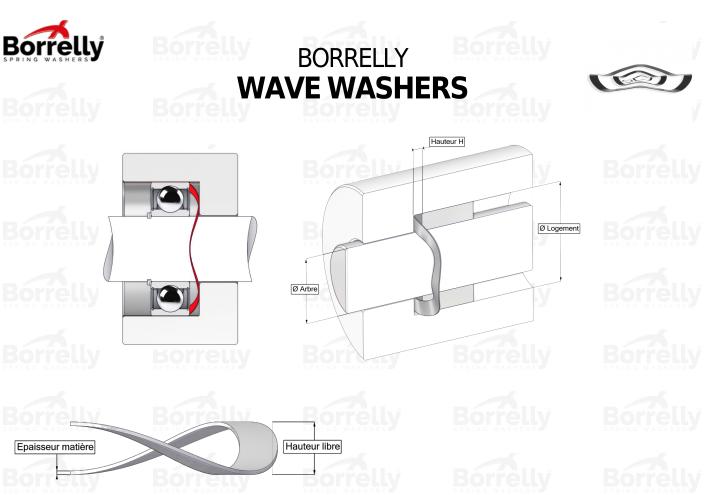

## **TECHNICAL SHEET CN STANDARD RANGE C75S STEEL FOR BEARING**

| <b>REFERENCE</b>                      | BORRELLY                         | <b>CN68</b>           |                          |                |  |
|---------------------------------------|----------------------------------|-----------------------|--------------------------|----------------|--|
| Outer diameter o                      | f the bearing (mm)               | 68                    | SPRING WASHERS           | SPRING WASHERS |  |
| Borrelly part code                    |                                  | PDD0670530            | PDD067053035XT           |                |  |
| Material                              |                                  |                       | Carbon Steel C75S 1.1248 |                |  |
| Standard referen<br>outer ring        | ces for the bearing mo           | unting on 6008        |                          |                |  |
| -                                     | Ø min (for application           | other than 68         |                          |                |  |
| bearing preload)                      |                                  |                       |                          |                |  |
| Clears Shaft Ø ma<br>bearing preload) | ax (for application othe<br>(mm) | er than 51.2          |                          |                |  |
| Material thicknes                     |                                  | 0.35                  |                          |                |  |
| Number of waves                       |                                  | 4                     |                          |                |  |
| Approximate free                      |                                  | 5.1                   |                          |                |  |
|                                       | I for CN bearing preloa          | d must be between 2,2 | 0 and 1,40               |                |  |
| between H1 and                        | S K K L N D. W A S H F K S L /   | SPRING WASHERS        |                          |                |  |
| Approximate spri                      | ing rate (N/mm)                  | 36                    |                          |                |  |
|                                       |                                  |                       |                          |                |  |
|                                       |                                  |                       |                          |                |  |
|                                       |                                  |                       |                          |                |  |
|                                       |                                  |                       |                          |                |  |
|                                       |                                  |                       |                          |                |  |
|                                       |                                  |                       |                          |                |  |
|                                       |                                  |                       |                          |                |  |
|                                       |                                  |                       |                          |                |  |
|                                       |                                  |                       |                          |                |  |
|                                       |                                  |                       |                          |                |  |
|                                       |                                  |                       |                          |                |  |
|                                       |                                  |                       | SPRING WASHERS bor       | relly.com      |  |