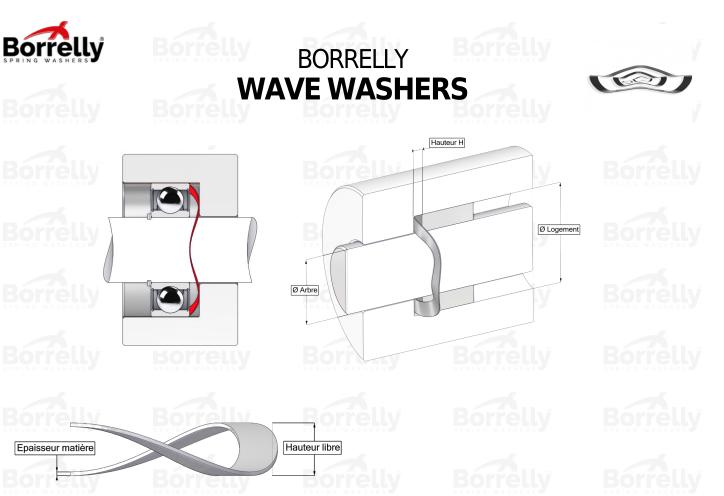

## **TECHNICAL SHEET CN STANDARD RANGE C75S STEEL FOR BEARING**

| <b>REFERENCE</b>                      | BORRELLY                         | CN40                  |                          |                |  |
|---------------------------------------|----------------------------------|-----------------------|--------------------------|----------------|--|
| Outer diameter o                      | f the bearing (mm)               | spannow 40 ses        | SPRING WASHERS           | SPRING WASHERS |  |
| Borrelly part code                    |                                  | PDD0390300            | PDD039030025XT           |                |  |
| Material                              |                                  |                       | Carbon Steel C75S 1.1248 |                |  |
| outer ring                            | ces for the bearing mo           | -                     |                          |                |  |
|                                       | Ø min (for application           | other than 40         |                          |                |  |
| bearing preload)                      |                                  |                       |                          |                |  |
| Clears Shaft Ø ma<br>bearing preload) | ax (for application othe<br>(mm) | er than 27.8          |                          |                |  |
| Material thicknes                     |                                  | 0.25                  |                          |                |  |
| Number of waves                       |                                  | 4                     |                          |                |  |
| Approximate free                      | •                                | 2.9                   |                          |                |  |
|                                       | for CN bearing preloa            | d must be between 1,7 | 0 and 1,10               |                |  |
| between H1 and                        |                                  | SPRING WASHERS        |                          |                |  |
| Approximate spri                      | ng rate (N/mm)                   | 45                    |                          |                |  |
|                                       |                                  |                       |                          |                |  |
|                                       |                                  |                       |                          |                |  |
|                                       |                                  |                       |                          |                |  |
|                                       |                                  |                       |                          |                |  |
|                                       |                                  |                       |                          |                |  |
|                                       |                                  |                       |                          |                |  |
|                                       |                                  |                       |                          |                |  |
|                                       |                                  |                       |                          |                |  |
|                                       |                                  |                       |                          |                |  |
|                                       |                                  |                       |                          |                |  |
|                                       |                                  |                       |                          |                |  |
|                                       |                                  |                       | S D D I N G WAS HED S    | relly.com      |  |