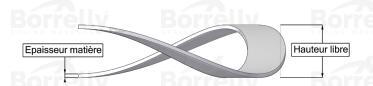

## **TECHNICAL SHEET CN STANDARD RANGE C75S STEEL FOR BEARING**

| REFERENCE BORRELLY                                                     | CN35AF                                     |
|------------------------------------------------------------------------|--------------------------------------------|
| Outer diameter of the bearing (mm)                                     | w 35 ers — Spring Washers — Spring Washers |
| Borrelly part code                                                     | PDD034026020XT                             |
| Material                                                               | Carbon Steel C75S 1.1248                   |
| Standard references for the bearing mounting on outer ring             | 6003 6202 6300                             |
| Operates in Bore Ø min (for application other than                     | 1 35                                       |
| bearing preload) (mm)                                                  |                                            |
| Clears Shaft Ø max (for application other than bearing preload) (mm)   | 24.4                                       |
| Material thickness ±10% (mm)                                           | 0.20                                       |
| Number of waves                                                        | 4                                          |
| Approximate free height (mm)                                           | 2.9                                        |
| Working height H for CN bearing preload must be between H1 and H2 (mm) | between 1,30 and 0,60                      |
| Approximate spring rate (N/mm)                                         | 32                                         |