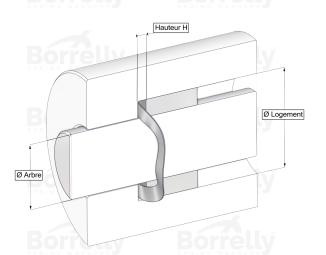

## **TECHNICAL SHEET CN STANDARD RANGE C75S STEEL FOR BEARING**

| REFERENCE BORRELLY                                                     | CN35AF                                     |
|------------------------------------------------------------------------|--------------------------------------------|
| Outer diameter of the bearing (mm)                                     | w 35 ers — Spring Washers — Spring Washers |
| Borrelly part code                                                     | PDD034026020XT                             |
| Material                                                               | Carbon Steel C75S 1.1248                   |
| Standard references for the bearing mounting on outer ring             | 6003 6202 6300                             |
| Operates in Bore Ø min (for application other than                     | 1 35                                       |
| bearing preload) (mm)                                                  |                                            |
| Clears Shaft Ø max (for application other than bearing preload) (mm)   | 24.4                                       |
| Material thickness ±10% (mm)                                           | 0.20                                       |
| Number of waves                                                        | 4                                          |
| Approximate free height (mm)                                           | 2.9                                        |
| Working height H for CN bearing preload must be between H1 and H2 (mm) | between 1,30 and 0,60                      |
| Approximate spring rate (N/mm)                                         | 32                                         |