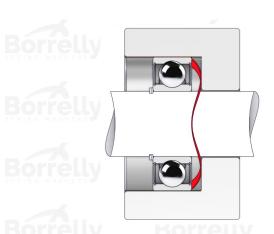

## **TECHNICAL SHEET CN STANDARD RANGE C75S STEEL FOR BEARING**

| REFERENCE BORRELLY                                                     | CN35AF                                     |
|------------------------------------------------------------------------|--------------------------------------------|
| Outer diameter of the bearing (mm)                                     | w 35 ers — Spring Washers — Spring Washers |
| Borrelly part code                                                     | PDD034026020XT                             |
| Material                                                               | Carbon Steel C75S 1.1248                   |
| Standard references for the bearing mounting on outer ring             | 6003 6202 6300                             |
| Operates in Bore Ø min (for application other than                     | 1 35                                       |
| bearing preload) (mm)                                                  |                                            |
| Clears Shaft Ø max (for application other than bearing preload) (mm)   | 24.4                                       |
| Material thickness ±10% (mm)                                           | 0.20                                       |
| Number of waves                                                        | 4                                          |
| Approximate free height (mm)                                           | 2.9                                        |
| Working height H for CN bearing preload must be between H1 and H2 (mm) | between 1,30 and 0,60                      |
| Approximate spring rate (N/mm)                                         | 32                                         |