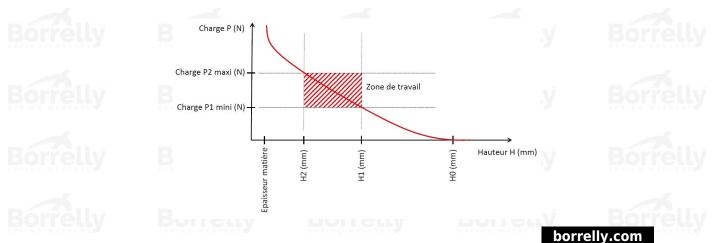

## **TECHNICAL SHEET CN PRECISION RANGE 1.4310 STAINLESS STEEL FOR BEARING**

| REFERENCE BORRELLY                                                       | CNP310S                |
|--------------------------------------------------------------------------|------------------------|
| Outer diameter of the bearing (mm)                                       | 310                    |
| Borrelly part code                                                       | PDP308278200I10        |
| Material                                                                 | Stainless steel 1.4310 |
| Standard references for the bearing mounting on outer ring               | 6040 6234              |
| Operates in Bore Ø min (for application other than bearing preload) (mm) | 310                    |
| Clears Shaft Ø max (for application other than bearing preload) (mm)     | 272.0                  |
| Material thickness ±10% (mm)                                             | 2.00                   |
| Number of waves                                                          | 4                      |
| Approximate free height (mm)                                             | 13.8 Borrally Borrall  |
| Working height H1 (mm)                                                   | 5.40                   |
| Load P1 mini(N)                                                          | 722.50                 |
| Working height H2 (mm)                                                   | 4.00                   |
| Load P2 maxi(N)                                                          | 1173.00                |