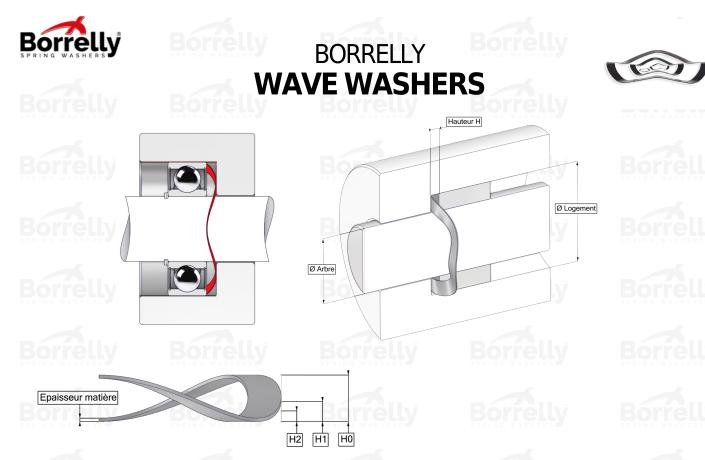

## **TECHNICAL SHEET CN PRECISION RANGE 1.4310 STAINLESS STEEL FOR BEARING**

| REFERENCE BORRELLY                                                       | CNP310S                |
|--------------------------------------------------------------------------|------------------------|
| Outer diameter of the bearing (mm)                                       | 310                    |
| Borrelly part code                                                       | PDP308278200I10        |
| Material                                                                 | Stainless steel 1.4310 |
| Standard references for the bearing mounting on outer ring               | 6040 6234              |
| Operates in Bore Ø min (for application other than bearing preload) (mm) | 310                    |
| Clears Shaft Ø max (for application other than bearing preload) (mm)     | 272.0                  |
| Material thickness ±10% (mm)                                             | 2.00                   |
| Number of waves                                                          | 4                      |
| Approximate free height (mm)                                             | 13.8 Borrally Borrall  |
| Working height H1 (mm)                                                   | 5.40                   |
| Load P1 mini(N)                                                          | 722.50                 |
| Working height H2 (mm)                                                   | 4.00                   |
| Load P2 maxi(N)                                                          | 1173.00                |