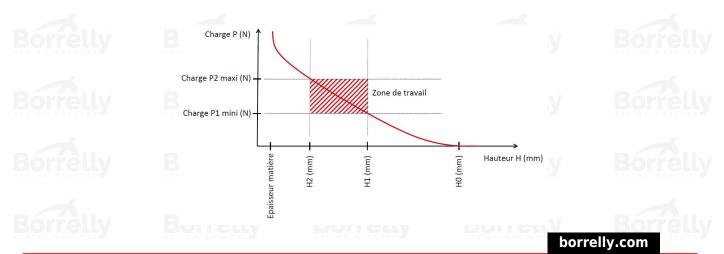

## **TECHNICAL SHEET CN PRECISION RANGE 1.4310 STAINLESS STEEL FOR BEARING**

| <b>REFERENCE BORRE</b>                                                             | LLY                    | CNP300S       |                        |  |  |
|------------------------------------------------------------------------------------|------------------------|---------------|------------------------|--|--|
| Outer diameter of the be                                                           | aring (mm)             | 300           |                        |  |  |
| Borrelly part code                                                                 |                        | PDP2982681    | PDP298268150I10        |  |  |
| Material                                                                           |                        | Stainless ste | Stainless steel 1.4310 |  |  |
| Standard references for t<br>outer ring                                            | the bearing mounting o | <b>n</b> 6328 |                        |  |  |
| Operates in Bore $\emptyset$ min (for application other than bearing preload) (mm) |                        | <b>an</b> 300 |                        |  |  |
| Clears Shaft Ø max (for application other than                                     |                        | 261.0         |                        |  |  |
| bearing preload) (mm)                                                              |                        |               |                        |  |  |
| Material thickness ±10%                                                            | (mm)                   | 1.50          |                        |  |  |
| Number of waves                                                                    |                        | 4             |                        |  |  |
| Approximate free height                                                            | (mm)                   | 19.0          |                        |  |  |
| Working height H1 (mm)                                                             |                        | 4.20          |                        |  |  |
| Load P1 mini(N)                                                                    |                        | 756.50        |                        |  |  |
| Working height H2 (mm)                                                             |                        | 3.00          |                        |  |  |
| Load P2 maxi(N)                                                                    |                        | 1115.50       |                        |  |  |
|                                                                                    |                        |               |                        |  |  |