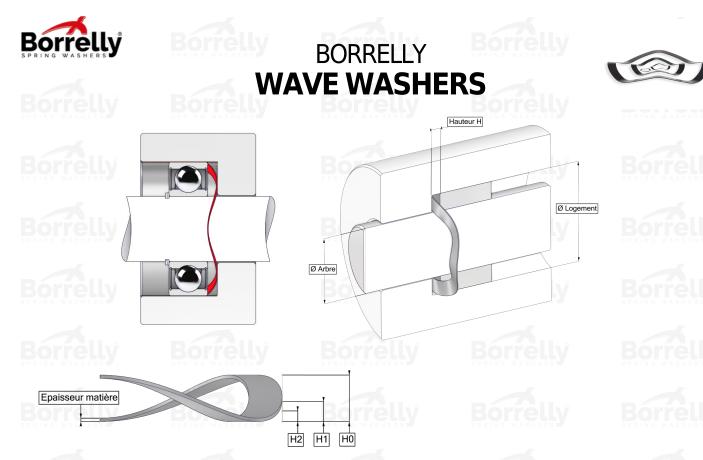

## **TECHNICAL SHEET CN PRECISION RANGE 1.4310 STAINLESS STEEL FOR BEARING**

| <b>REFERENCE BORRE</b>                                                             | LLY                    | CNP300S       |                        |  |  |
|------------------------------------------------------------------------------------|------------------------|---------------|------------------------|--|--|
| Outer diameter of the be                                                           | aring (mm)             | 300           |                        |  |  |
| Borrelly part code                                                                 |                        | PDP2982681    | PDP298268150I10        |  |  |
| Material                                                                           |                        | Stainless ste | Stainless steel 1.4310 |  |  |
| Standard references for t<br>outer ring                                            | the bearing mounting o | <b>n</b> 6328 |                        |  |  |
| Operates in Bore $\emptyset$ min (for application other than bearing preload) (mm) |                        | <b>an</b> 300 |                        |  |  |
| Clears Shaft Ø max (for application other than                                     |                        | 261.0         |                        |  |  |
| bearing preload) (mm)                                                              |                        |               |                        |  |  |
| Material thickness ±10%                                                            | (mm)                   | 1.50          |                        |  |  |
| Number of waves                                                                    |                        | 4             |                        |  |  |
| Approximate free height                                                            | (mm)                   | 19.0          |                        |  |  |
| Working height H1 (mm)                                                             |                        | 4.20          |                        |  |  |
| Load P1 mini(N)                                                                    |                        | 756.50        |                        |  |  |
| Working height H2 (mm)                                                             |                        | 3.00          |                        |  |  |
| Load P2 maxi(N)                                                                    |                        | 1115.50       |                        |  |  |
|                                                                                    |                        |               |                        |  |  |