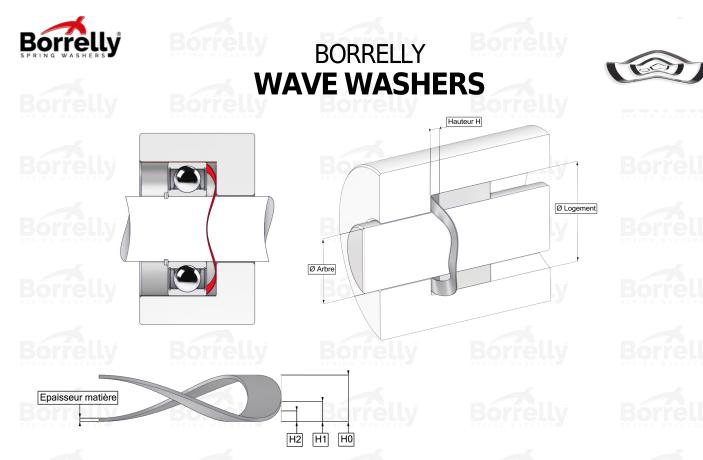

## **TECHNICAL SHEET CN PRECISION RANGE 1.4310 STAINLESS STEEL FOR BEARING**

| REFERENCE BORRELLY                                                  | CNP250S          |                        |  |
|---------------------------------------------------------------------|------------------|------------------------|--|
| Outer diameter of the bearing (mm)                                  | 250              |                        |  |
| Borrelly part code                                                  | PDP2482181       | PDP248218150I10        |  |
| Material                                                            | Stainless ste    | Stainless steel 1.4310 |  |
| Standard references for the bearing mounting<br>outer ring          | <b>g on</b> 6228 |                        |  |
| Operates in Bore Ø min (for application other bearing preload) (mm) | than 250         |                        |  |
| Clears Shaft Ø max (for application other that                      | n 214.1          |                        |  |
| bearing preload) (mm)                                               |                  |                        |  |
| Material thickness ±10% (mm)                                        | 1.50             |                        |  |
| Number of waves                                                     | 4                |                        |  |
| Approximate free height (mm)                                        | 11.9             |                        |  |
| Working height H1 (mm)                                              | 4.20             |                        |  |
| Load P1 mini(N)                                                     | 527.00           |                        |  |
| Working height H2 (mm)                                              | 3.00             |                        |  |
| Load P2 maxi(N)                                                     | 862.50           |                        |  |
|                                                                     |                  |                        |  |