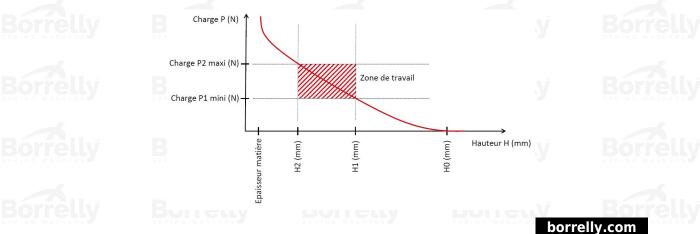

## **TECHNICAL SHEET CN PRECISION RANGE 1.4310 STAINLESS STEEL FOR BEARING**

| REFERENCE BORRELLY                                                  | CNP250S          |                        |  |
|---------------------------------------------------------------------|------------------|------------------------|--|
| Outer diameter of the bearing (mm)                                  | 250              |                        |  |
| Borrelly part code                                                  | PDP2482181       | PDP248218150I10        |  |
| Material                                                            | Stainless ste    | Stainless steel 1.4310 |  |
| Standard references for the bearing mounting<br>outer ring          | <b>g on</b> 6228 |                        |  |
| Operates in Bore Ø min (for application other bearing preload) (mm) | than 250         |                        |  |
| Clears Shaft Ø max (for application other that                      | n 214.1          |                        |  |
| bearing preload) (mm)                                               |                  |                        |  |
| Material thickness ±10% (mm)                                        | 1.50             |                        |  |
| Number of waves                                                     | 4                |                        |  |
| Approximate free height (mm)                                        | 11.9             |                        |  |
| Working height H1 (mm)                                              | 4.20             |                        |  |
| Load P1 mini(N)                                                     | 527.00           |                        |  |
| Working height H2 (mm)                                              | 3.00             |                        |  |
| Load P2 maxi(N)                                                     | 862.50           |                        |  |
|                                                                     |                  |                        |  |