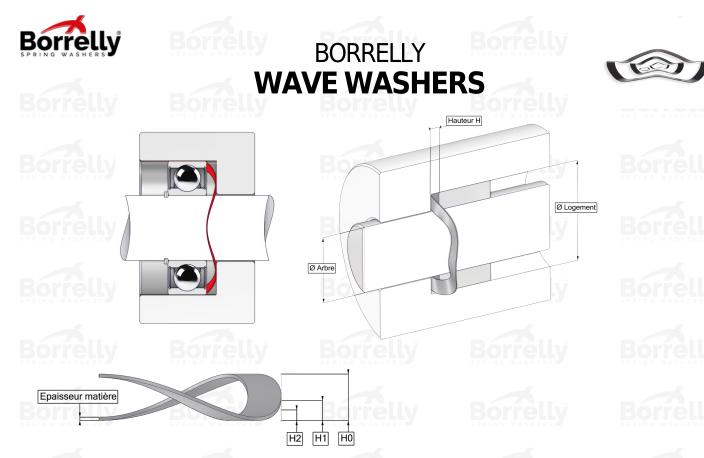

## **TECHNICAL SHEET CN PRECISION RANGE 1.4310 STAINLESS STEEL FOR BEARING**

| REFERENCE BORRELLY                                                       | CNP210S                |   |  |
|--------------------------------------------------------------------------|------------------------|---|--|
| Outer diameter of the bearing (mm)                                       | 210                    | - |  |
| Borrelly part code                                                       | PDP208188150I10        |   |  |
| Material                                                                 | Stainless steel 1.4310 |   |  |
| Standard references for the bearing mounting on outer ring               | 6028 6417              |   |  |
| Operates in Bore Ø min (for application other thar bearing preload) (mm) | 210                    |   |  |
| Clears Shaft Ø max (for application other than                           | 184.7                  |   |  |
| bearing preload) (mm)                                                    |                        |   |  |
| Material thickness ±10% (mm)                                             | 1.50                   |   |  |
| Number of waves                                                          | 4                      |   |  |
| Approximate free height (mm)                                             | 9.4                    |   |  |
| Working height H1 (mm)                                                   | 4.20                   |   |  |
| Load P1 mini(N)                                                          | 370.60                 |   |  |
| Working height H2 (mm)                                                   | 3.00                   |   |  |
| Load P2 maxi(N)                                                          | 667.00                 |   |  |
|                                                                          |                        |   |  |
|                                                                          |                        |   |  |