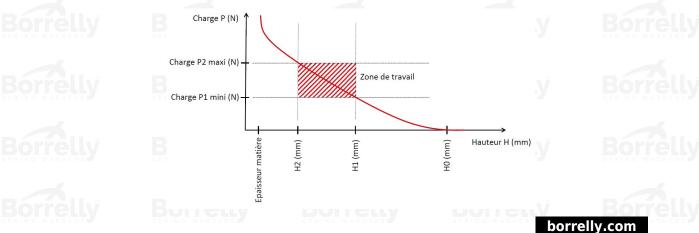

## **TECHNICAL SHEET CN PRECISION RANGE 1.4310 STAINLESS STEEL FOR BEARING**

| REFERENCE BORRELLY                                                       | CNP210S                |   |  |
|--------------------------------------------------------------------------|------------------------|---|--|
| Outer diameter of the bearing (mm)                                       | 210                    | - |  |
| Borrelly part code                                                       | PDP208188150I10        |   |  |
| Material                                                                 | Stainless steel 1.4310 |   |  |
| Standard references for the bearing mounting on outer ring               | 6028 6417              |   |  |
| Operates in Bore Ø min (for application other thar bearing preload) (mm) | 210                    |   |  |
| Clears Shaft Ø max (for application other than                           | 184.7                  |   |  |
| bearing preload) (mm)                                                    |                        |   |  |
| Material thickness ±10% (mm)                                             | 1.50                   |   |  |
| Number of waves                                                          | 4                      |   |  |
| Approximate free height (mm)                                             | 9.4                    |   |  |
| Working height H1 (mm)                                                   | 4.20                   |   |  |
| Load P1 mini(N)                                                          | 370.60                 |   |  |
| Working height H2 (mm)                                                   | 3.00                   |   |  |
| Load P2 maxi(N)                                                          | 667.00                 |   |  |
|                                                                          |                        |   |  |
|                                                                          |                        |   |  |