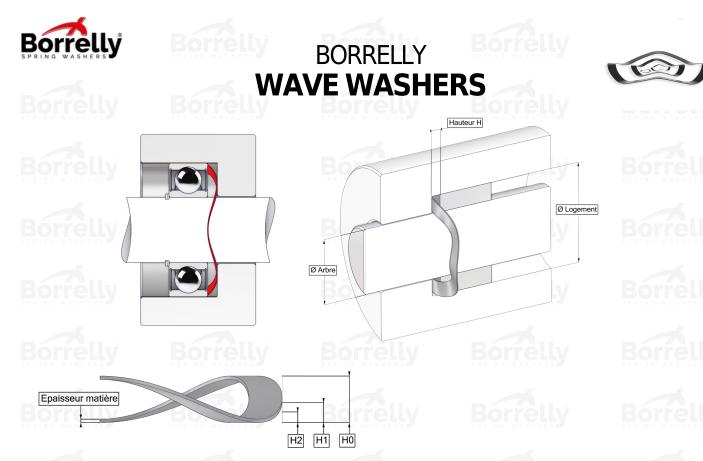

## **TECHNICAL SHEET CN PRECISION RANGE 1.4310 STAINLESS STEEL FOR BEARING**

| REFERENCE BORRELLY                                                       | CNP190S                |
|--------------------------------------------------------------------------|------------------------|
| Outer diameter of the bearing (mm)                                       | 190                    |
| Borrelly part code                                                       | PDP189169150I10        |
| Material                                                                 | Stainless steel 1.4310 |
| Standard references for the bearing mounting on outer ring               | 6221 6318 6415         |
| Operates in Bore Ø min (for application other than bearing preload) (mm) | 190                    |
| Clears Shaft Ø max (for application other than bearing preload) (mm)     | 165.7                  |
| Material thickness ±10% (mm)                                             | 1.50                   |
| Number of waves                                                          | 4                      |
| Approximate free height (mm)                                             | 7.5 V Borrelly Borrell |
| Working height H1 (mm)                                                   | 3.50                   |
| Load P1 mini(N)                                                          | 348.50                 |
| Working height H2 (mm)                                                   | 2.50                   |
| Load P2 maxi(N)                                                          | 632.50                 |