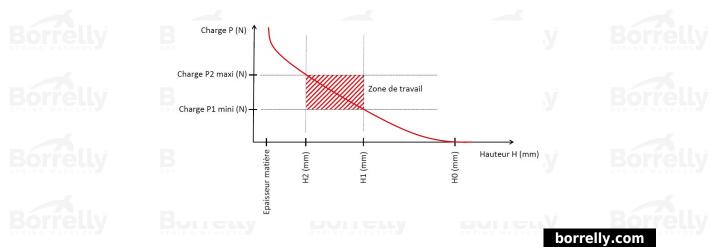

## **TECHNICAL SHEET CN PRECISION RANGE 1.4310 STAINLESS STEEL FOR BEARING**

| REFERENCE BORRELLY                                                       | CNP190S                |
|--------------------------------------------------------------------------|------------------------|
| Outer diameter of the bearing (mm)                                       | 190                    |
| Borrelly part code                                                       | PDP189169150I10        |
| Material                                                                 | Stainless steel 1.4310 |
| Standard references for the bearing mounting on outer ring               | 6221 6318 6415         |
| Operates in Bore Ø min (for application other than bearing preload) (mm) | 190                    |
| Clears Shaft Ø max (for application other than bearing preload) (mm)     | 165.7                  |
| Material thickness ±10% (mm)                                             | 1.50                   |
| Number of waves                                                          | 4                      |
| Approximate free height (mm)                                             | 7.5 V Borrelly Borrell |
| Working height H1 (mm)                                                   | 3.50                   |
| Load P1 mini(N)                                                          | 348.50                 |
| Working height H2 (mm)                                                   | 2.50                   |
| Load P2 maxi(N)                                                          | 632.50                 |