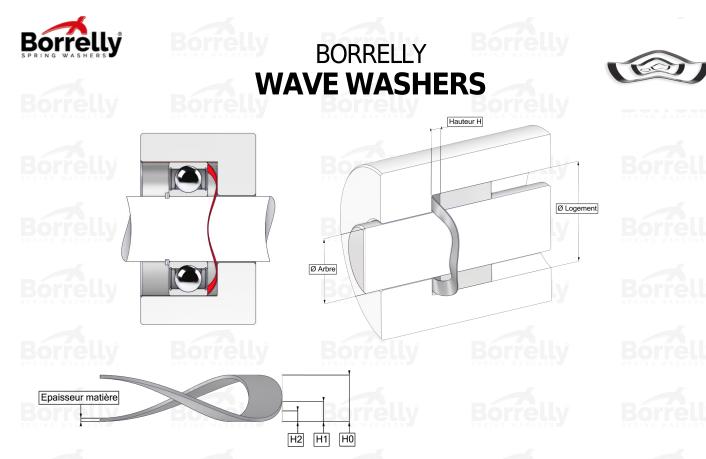

## **TECHNICAL SHEET CN PRECISION RANGE 1.4310 STAINLESS STEEL FOR BEARING**

| REFERENCE BORRELLY                                                       | CNP52SNF            |     |  |
|--------------------------------------------------------------------------|---------------------|-----|--|
|                                                                          | CNP525NF            |     |  |
| Outer diameter of the bearing (mm)                                       | 52                  |     |  |
| Borrelly part code                                                       | PEP051039025I10     |     |  |
| Material                                                                 | Stainless steel 1.4 | 310 |  |
| Standard references for the bearing mounting on outer ring               | 6205 6304           |     |  |
| Operates in Bore Ø min (for application other than bearing preload) (mm) | 52                  |     |  |
| Clears Shaft Ø max (for application other than                           | 38.0                |     |  |
| bearing preload) (mm)                                                    |                     |     |  |
| Material thickness ±10% (mm)                                             | 0.25                |     |  |
| Number of waves                                                          | 5                   |     |  |
| Approximate free height (mm)                                             | 4.0                 |     |  |
| Working height H1 (mm)                                                   | 1.80                |     |  |
| Load P1 mini(N)                                                          | 59.50               |     |  |
| Working height H2 (mm)                                                   | 1.10                |     |  |
| Load P2 maxi(N)                                                          | 121.90              |     |  |