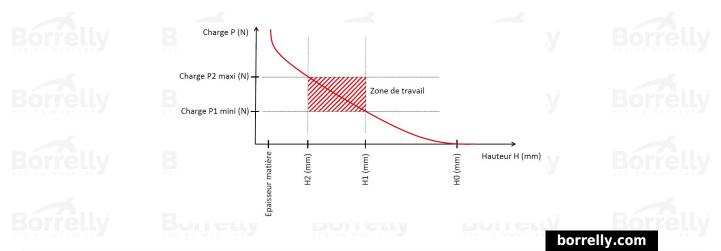

## **TECHNICAL SHEET CN PRECISION RANGE 1.4310 STAINLESS STEEL FOR BEARING**

| REFERENCE BORRELLY                                                       | CNP52SNF            |     |  |
|--------------------------------------------------------------------------|---------------------|-----|--|
|                                                                          | CNP525NF            |     |  |
| Outer diameter of the bearing (mm)                                       | 52                  |     |  |
| Borrelly part code                                                       | PEP051039025I10     |     |  |
| Material                                                                 | Stainless steel 1.4 | 310 |  |
| Standard references for the bearing mounting on outer ring               | 6205 6304           |     |  |
| Operates in Bore Ø min (for application other than bearing preload) (mm) | 52                  |     |  |
| Clears Shaft Ø max (for application other than                           | 38.0                |     |  |
| bearing preload) (mm)                                                    |                     |     |  |
| Material thickness ±10% (mm)                                             | 0.25                |     |  |
| Number of waves                                                          | 5                   |     |  |
| Approximate free height (mm)                                             | 4.0                 |     |  |
| Working height H1 (mm)                                                   | 1.80                |     |  |
| Load P1 mini(N)                                                          | 59.50               |     |  |
| Working height H2 (mm)                                                   | 1.10                |     |  |
| Load P2 maxi(N)                                                          | 121.90              |     |  |