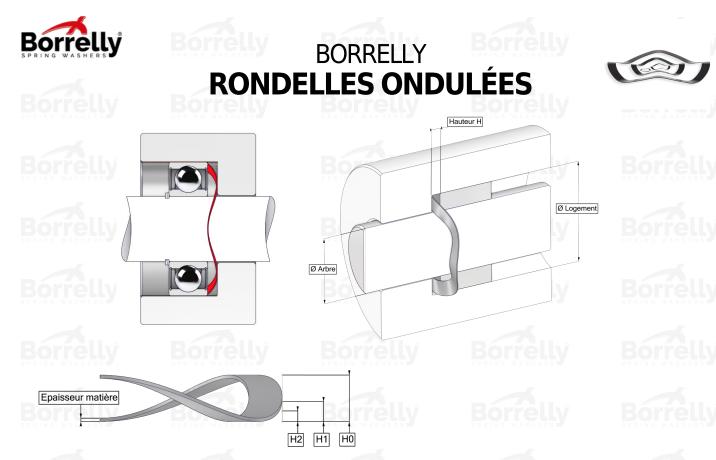

## **TECHNICAL SHEET CN PRECISION RANGE 1.4310 STAINLESS STEEL FOR BEARING**

| <b>REFERENCE BOP</b>                         | RRELLY                           |         | CNP32S                 |     |  |
|----------------------------------------------|----------------------------------|---------|------------------------|-----|--|
| Outer diameter of th                         | e bearing (mm)                   |         | 32                     |     |  |
| Borrelly part code                           |                                  |         | PDP032025020           | 110 |  |
| Material                                     |                                  |         | Stainless steel 1.4310 |     |  |
| Standard references<br>outer ring            | for the bearing mount            | ing on  | 6002 6201              |     |  |
| Operates in Bore Ø n<br>bearing preload) (mr | nin (for application other<br>m) | er than | 32                     |     |  |
|                                              | for application other th         | nan     | 23.1                   |     |  |
| Material thickness ±                         | 10% (mm)                         |         | 0.20                   |     |  |
| Number of waves                              |                                  |         | 4                      |     |  |
| Approximate free he                          | ight (mm)                        |         | 2.7                    |     |  |
| Working height H1 (I                         | mm)                              |         | 1.10                   |     |  |
| Load P1 mini(N)                              |                                  |         | 34.00                  |     |  |
| Working height H2 (I                         | mm)                              |         | 0.50                   |     |  |
| Load P2 maxi(N)                              |                                  |         | 70.15                  |     |  |