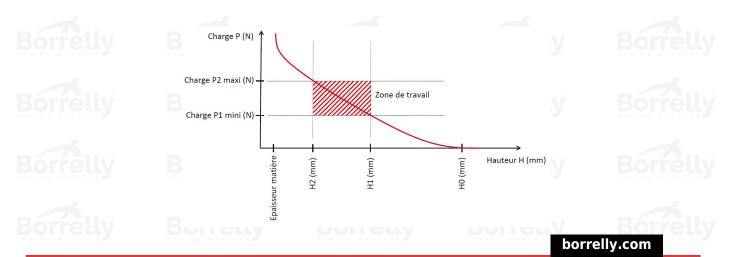

## **TECHNICAL SHEET CN PRECISION RANGE 1.4310 STAINLESS STEEL FOR BEARING**

| <b>REFERENCE BOP</b>                         | RRELLY                           |         | CNP32S                 |     |  |
|----------------------------------------------|----------------------------------|---------|------------------------|-----|--|
| Outer diameter of th                         | e bearing (mm)                   |         | 32                     |     |  |
| Borrelly part code                           |                                  |         | PDP032025020           | 110 |  |
| Material                                     |                                  |         | Stainless steel 1.4310 |     |  |
| Standard references<br>outer ring            | for the bearing mount            | ing on  | 6002 6201              |     |  |
| Operates in Bore Ø n<br>bearing preload) (mr | nin (for application other<br>m) | er than | 32                     |     |  |
|                                              | for application other th         | nan     | 23.1                   |     |  |
| Material thickness ±                         | 10% (mm)                         |         | 0.20                   |     |  |
| Number of waves                              |                                  |         | 4                      |     |  |
| Approximate free he                          | ight (mm)                        |         | 2.7                    |     |  |
| Working height H1 (I                         | mm)                              |         | 1.10                   |     |  |
| Load P1 mini(N)                              |                                  |         | 34.00                  |     |  |
| Working height H2 (I                         | mm)                              |         | 0.50                   |     |  |
| Load P2 maxi(N)                              |                                  |         | 70.15                  |     |  |