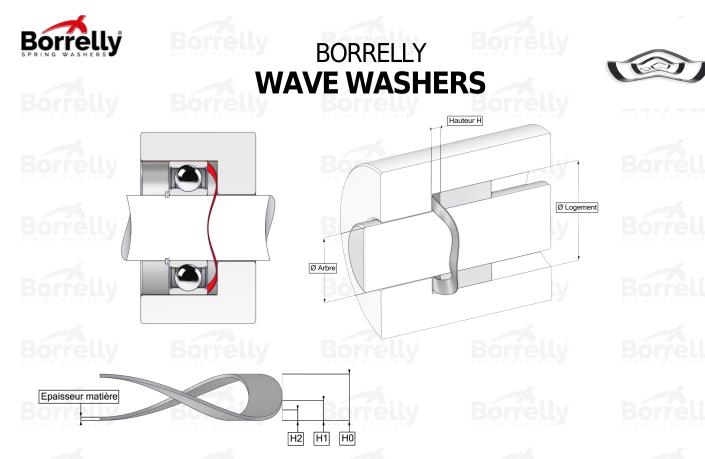

## **TECHNICAL SHEET CN PRECISION RANGE 1.4310 STAINLESS STEEL FOR BEARING**

| REFERENCE BORRELLY                                                       | CNP24SNF               |
|--------------------------------------------------------------------------|------------------------|
| Outer diameter of the bearing (mm)                                       | 24                     |
| Borrelly part code                                                       | PCP024019025I10        |
| Material                                                                 | Stainless steel 1.4310 |
| Standard references for the bearing mounting on outer ring               | EL9-609                |
| Operates in Bore Ø min (for application other than bearing preload) (mm) | 24                     |
| Clears Shaft Ø max (for application other than bearing preload) (mm)     | 18.0                   |
| Material thickness ±10% (mm)                                             | 0.25                   |
| Number of waves                                                          | 3                      |
| Approximate free height (mm)                                             | 2.3 Porrelly Porrell   |
| Working height H1 (mm)                                                   | 0.90                   |
| Load P1 mini(N)                                                          | 20.40                  |
| Working height H2 (mm)                                                   | 0.50                   |
| Load P2 maxi(N)                                                          | 50.60                  |