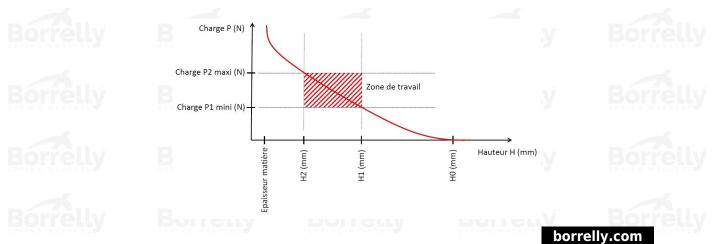

## **TECHNICAL SHEET CN PRECISION RANGE 1.4310 STAINLESS STEEL FOR BEARING**

| REFERENCE BORRELLY                                                       | CNP24SNF               |
|--------------------------------------------------------------------------|------------------------|
| Outer diameter of the bearing (mm)                                       | 24                     |
| Borrelly part code                                                       | PCP024019025I10        |
| Material                                                                 | Stainless steel 1.4310 |
| Standard references for the bearing mounting on outer ring               | EL9-609                |
| Operates in Bore Ø min (for application other than bearing preload) (mm) | 24                     |
| Clears Shaft Ø max (for application other than bearing preload) (mm)     | 18.0                   |
| Material thickness ±10% (mm)                                             | 0.25                   |
| Number of waves                                                          | 3                      |
| Approximate free height (mm)                                             | 2.3 Porrelly Porrell   |
| Working height H1 (mm)                                                   | 0.90                   |
| Load P1 mini(N)                                                          | 20.40                  |
| Working height H2 (mm)                                                   | 0.50                   |
| Load P2 maxi(N)                                                          | 50.60                  |