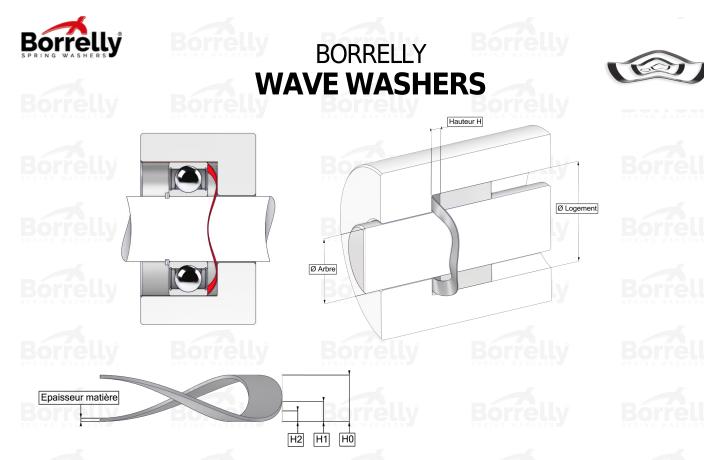

## **TECHNICAL SHEET CN PRECISION RANGE 1.4310 STAINLESS STEEL FOR BEARING**

| REFERENCE BORRELLY                                                       | CNP24SAF               |
|--------------------------------------------------------------------------|------------------------|
| Outer diameter of the bearing (mm)                                       | 24                     |
| Borrelly part code                                                       | PDP024019020I10        |
| Material                                                                 | Stainless steel 1.4310 |
| Standard references for the bearing mounting on outer ring               | EL9-609                |
| Operates in Bore Ø min (for application other than bearing preload) (mm) | 24                     |
| Clears Shaft Ø max (for application other than bearing preload) (mm)     | 17.9                   |
| Material thickness ±10% (mm)                                             | 0.20                   |
| Number of waves                                                          | 4                      |
| Approximate free height (mm)                                             | 1.5 V Borrelly Borrell |
| Working height H1 (mm)                                                   | 0.90                   |
| Load P1 mini(N)                                                          | 20.40                  |
| Working height H2 (mm)                                                   | 0.50                   |
| Load P2 maxi(N)                                                          |                        |