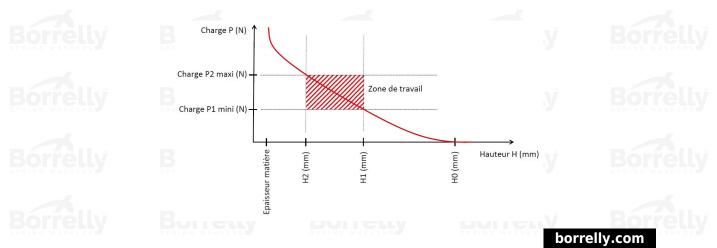

## **TECHNICAL SHEET CN PRECISION RANGE 1.4310 STAINLESS STEEL FOR BEARING**

| REFERENCE BORRELLY                                                       | CNP24SAF               |
|--------------------------------------------------------------------------|------------------------|
| Outer diameter of the bearing (mm)                                       | 24                     |
| Borrelly part code                                                       | PDP024019020I10        |
| Material                                                                 | Stainless steel 1.4310 |
| Standard references for the bearing mounting on outer ring               | EL9-609                |
| Operates in Bore Ø min (for application other than bearing preload) (mm) | 24                     |
| Clears Shaft Ø max (for application other than bearing preload) (mm)     | 17.9                   |
| Material thickness ±10% (mm)                                             | 0.20                   |
| Number of waves                                                          | 4                      |
| Approximate free height (mm)                                             | 1.5 V Borrelly Borrell |
| Working height H1 (mm)                                                   | 0.90                   |
| Load P1 mini(N)                                                          | 20.40                  |
| Working height H2 (mm)                                                   | 0.50                   |
| Load P2 maxi(N)                                                          |                        |