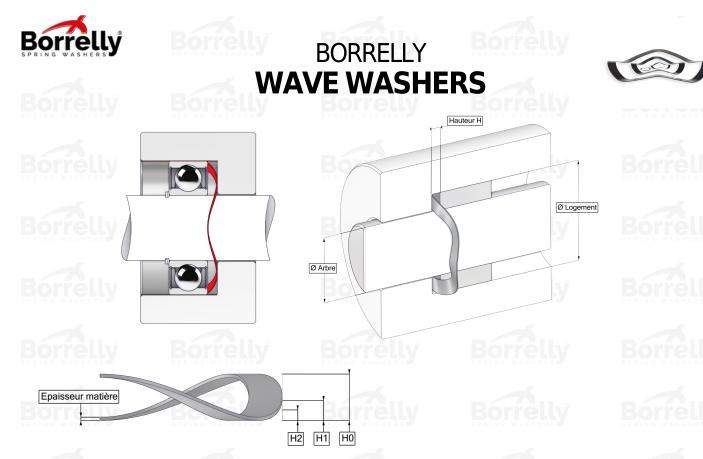

## **TECHNICAL SHEET CN PRECISION RANGE 1.4310 STAINLESS STEEL FOR BEARING**

| REFERENCE BORRELLY                                                       | CNP13S                  |
|--------------------------------------------------------------------------|-------------------------|
| Outer diameter of the bearing (mm)                                       | 13                      |
| Borrelly part code                                                       | PDP013010015I10         |
| Material                                                                 | Stainless steel 1.4310  |
| Standard references for the bearing mounting on outer ring               | EL4-624                 |
| Operates in Bore Ø min (for application other than bearing preload) (mm) |                         |
| Clears Shaft Ø max (for application other than                           | 9.6                     |
| bearing preload) (mm)                                                    |                         |
| Material thickness ±10% (mm)                                             | 0.15                    |
| Number of waves                                                          | 4                       |
| Approximate free height (mm)                                             | 0.7 V Borrelly Borrelly |
| Working height H1 (mm)                                                   | 0.50                    |
| Load P1 mini(N)                                                          | 4.25                    |
| Working height H2 (mm)                                                   | 0.30                    |
| Load P2 maxi(N)                                                          | 28.75                   |
|                                                                          |                         |