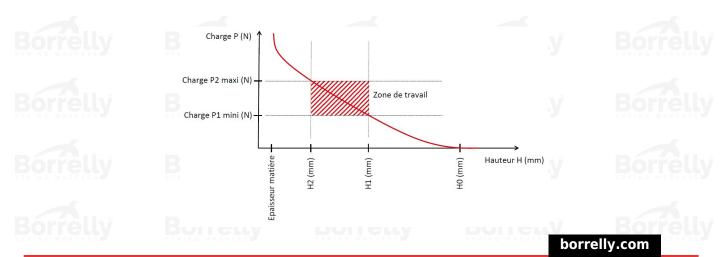

## **TECHNICAL SHEET CN PRECISION RANGE 1.4310 STAINLESS STEEL FOR BEARING**

| REFERENCE BORRELLY                                                       | CNP13S                  |
|--------------------------------------------------------------------------|-------------------------|
| Outer diameter of the bearing (mm)                                       | 13                      |
| Borrelly part code                                                       | PDP013010015I10         |
| Material                                                                 | Stainless steel 1.4310  |
| Standard references for the bearing mounting on outer ring               | EL4-624                 |
| Operates in Bore Ø min (for application other than bearing preload) (mm) |                         |
| Clears Shaft Ø max (for application other than                           | 9.6                     |
| bearing preload) (mm)                                                    |                         |
| Material thickness ±10% (mm)                                             | 0.15                    |
| Number of waves                                                          | 4                       |
| Approximate free height (mm)                                             | 0.7 V Borrelly Borrelly |
| Working height H1 (mm)                                                   | 0.50                    |
| Load P1 mini(N)                                                          | 4.25                    |
| Working height H2 (mm)                                                   | 0.30                    |
| Load P2 maxi(N)                                                          | 28.75                   |
|                                                                          |                         |