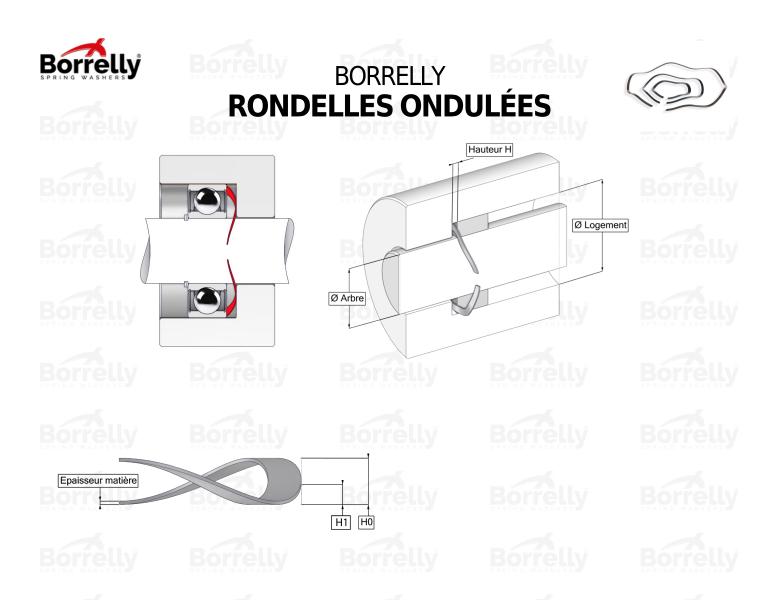

## TECHNICAL SHEET PRECISION RANGE SINGLE TURN GAP 17-7PH STAINLESS STEEL FOR BEARING

| <b>REFERENCE BO</b>                       | RRELLY                       |            | OUP40S                         |          |          |
|-------------------------------------------|------------------------------|------------|--------------------------------|----------|----------|
| Outer diameter of t                       | he bearing (mm)              | Bo         | 40                             | Borrelly | Borrelly |
| Borrelly part code                        |                              |            | RP0403U140060I68               |          |          |
| Material                                  |                              |            | Stainless steel 17-7 Ph 1.4568 |          |          |
| Standard reference<br>outer ring          | s for the bearing mo         | ounting on | 6203                           |          |          |
| Operates in Bore Ø                        | min (for application         | other that | <b>n</b> 40                    |          |          |
| bearing preload) (m                       | 1m)                          |            |                                |          |          |
| Clears Shaft Ø max<br>bearing preload) (n | (for application othe<br>nm) | er than    | 31.4                           |          |          |
| Approximate wire s                        | ection (mm)                  |            | 4,0 x 0,60                     |          |          |
| Number of waves                           |                              |            | 3                              |          |          |
| Approximate free h                        | eight H0 (mm)                |            | 3.1                            |          |          |
| Working height H1                         | (mm)                         |            | 2.00                           |          |          |
| Load P1 ±15% (N)                          |                              |            | 104                            |          |          |
|                                           |                              |            |                                |          |          |
|                                           |                              |            |                                |          |          |
|                                           |                              |            |                                | Borrelly | elly.com |