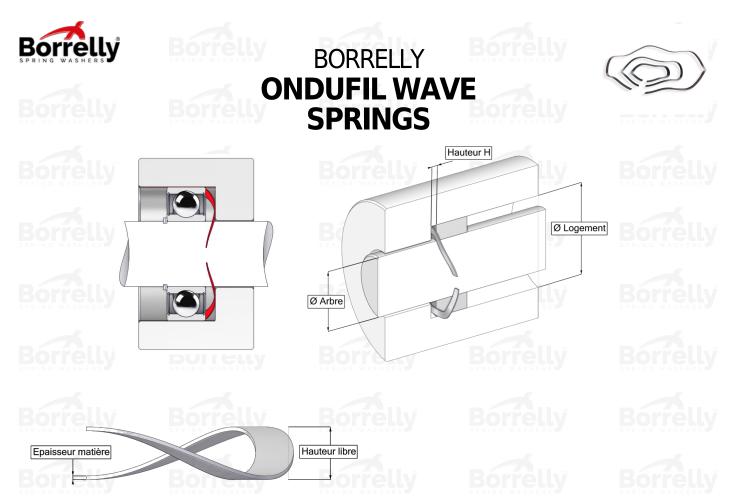

## TECHNICAL SHEET STANDARD RANGE SINGLE TURN GAP 17-7PH STAINLESS STEEL FOR BEARING

| <b>REFERENCE B</b>                       | ORRELLY                        | OU85S                |                      |           |  |
|------------------------------------------|--------------------------------|----------------------|----------------------|-----------|--|
| Outer diameter of                        |                                | 85                   |                      |           |  |
| Borrelly part code                       |                                |                      | RD0854U160080I68     |           |  |
| Material DOLLEDG                         |                                |                      | steel 17-7 Ph 1.4568 |           |  |
| Standard referenc<br>outer ring          | es for the bearing mo          | unting on 6209       |                      |           |  |
| Operates in Bore &<br>bearing preload) ( | ð min (for application<br>mm)  | other than 85.00     |                      |           |  |
| Clears Shaft Ø max<br>bearing preload) ( | x (for application othe<br>mm) | e <b>r than</b> 72.0 |                      |           |  |
| Approximate wire                         | section (mm)                   | 6,0 x 0,8            | 0 SPRING WASHERS     |           |  |
| Number of waves                          |                                | 4                    |                      |           |  |
| Approximate free                         |                                | 5.3                  |                      |           |  |
|                                          | tallation height (mm)          | 2.80                 |                      |           |  |
| Approximate sprin                        | ig rate (N/mm)                 | 106                  |                      |           |  |
|                                          |                                |                      |                      |           |  |
|                                          |                                |                      |                      |           |  |
|                                          |                                |                      |                      |           |  |
|                                          |                                |                      |                      |           |  |
|                                          |                                |                      |                      |           |  |
|                                          |                                |                      |                      |           |  |
|                                          |                                |                      |                      |           |  |
|                                          |                                |                      |                      |           |  |
|                                          |                                |                      |                      |           |  |
|                                          |                                |                      |                      |           |  |
|                                          |                                |                      |                      |           |  |
|                                          |                                |                      | SPRING WASHERS boi   | relly.com |  |