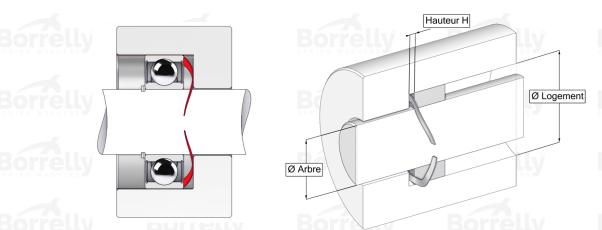

## TECHNICAL SHEET STANDARD RANGE SINGLE TURN GAP 17-7PH STAINLESS STEEL FOR BEARING

| REFERENCE BORRELLY                                                                                                                                                                                                                                                                                                                                                                                                                                                                                                                                                                                                                                                                                                                                                                                                                                                                                                                                                                                                                                                                                                                                                                                                                                                                                                                                                                                                                                                                                                                                                                                                                                                                                                                                                                                                                                                                                                                                                                                                                                                                                                             | OU80S                          |
|--------------------------------------------------------------------------------------------------------------------------------------------------------------------------------------------------------------------------------------------------------------------------------------------------------------------------------------------------------------------------------------------------------------------------------------------------------------------------------------------------------------------------------------------------------------------------------------------------------------------------------------------------------------------------------------------------------------------------------------------------------------------------------------------------------------------------------------------------------------------------------------------------------------------------------------------------------------------------------------------------------------------------------------------------------------------------------------------------------------------------------------------------------------------------------------------------------------------------------------------------------------------------------------------------------------------------------------------------------------------------------------------------------------------------------------------------------------------------------------------------------------------------------------------------------------------------------------------------------------------------------------------------------------------------------------------------------------------------------------------------------------------------------------------------------------------------------------------------------------------------------------------------------------------------------------------------------------------------------------------------------------------------------------------------------------------------------------------------------------------------------|--------------------------------|
| Outer diameter of the bearing (mm)                                                                                                                                                                                                                                                                                                                                                                                                                                                                                                                                                                                                                                                                                                                                                                                                                                                                                                                                                                                                                                                                                                                                                                                                                                                                                                                                                                                                                                                                                                                                                                                                                                                                                                                                                                                                                                                                                                                                                                                                                                                                                             | 80                             |
| Borrelly part code                                                                                                                                                                                                                                                                                                                                                                                                                                                                                                                                                                                                                                                                                                                                                                                                                                                                                                                                                                                                                                                                                                                                                                                                                                                                                                                                                                                                                                                                                                                                                                                                                                                                                                                                                                                                                                                                                                                                                                                                                                                                                                             | RD0804U155070I68               |
| Material System Book States St | Stainless steel 17-7 Ph 1.4568 |
| Standard references for the bearing mounting on outer ring                                                                                                                                                                                                                                                                                                                                                                                                                                                                                                                                                                                                                                                                                                                                                                                                                                                                                                                                                                                                                                                                                                                                                                                                                                                                                                                                                                                                                                                                                                                                                                                                                                                                                                                                                                                                                                                                                                                                                                                                                                                                     | 6010 6208 6307 6405            |
| Operates in Bore Ø min (for application other than<br>bearing preload) (mm)                                                                                                                                                                                                                                                                                                                                                                                                                                                                                                                                                                                                                                                                                                                                                                                                                                                                                                                                                                                                                                                                                                                                                                                                                                                                                                                                                                                                                                                                                                                                                                                                                                                                                                                                                                                                                                                                                                                                                                                                                                                    | 80.00 Borrelly Borrell         |
| Clears Shaft Ø max (for application other than bearing preload) (mm)                                                                                                                                                                                                                                                                                                                                                                                                                                                                                                                                                                                                                                                                                                                                                                                                                                                                                                                                                                                                                                                                                                                                                                                                                                                                                                                                                                                                                                                                                                                                                                                                                                                                                                                                                                                                                                                                                                                                                                                                                                                           | 68.4                           |
| Approximate wire section (mm)                                                                                                                                                                                                                                                                                                                                                                                                                                                                                                                                                                                                                                                                                                                                                                                                                                                                                                                                                                                                                                                                                                                                                                                                                                                                                                                                                                                                                                                                                                                                                                                                                                                                                                                                                                                                                                                                                                                                                                                                                                                                                                  | 5,5 x 0,70                     |
| Number of waves                                                                                                                                                                                                                                                                                                                                                                                                                                                                                                                                                                                                                                                                                                                                                                                                                                                                                                                                                                                                                                                                                                                                                                                                                                                                                                                                                                                                                                                                                                                                                                                                                                                                                                                                                                                                                                                                                                                                                                                                                                                                                                                | 4                              |
| Approximate free height (mm)                                                                                                                                                                                                                                                                                                                                                                                                                                                                                                                                                                                                                                                                                                                                                                                                                                                                                                                                                                                                                                                                                                                                                                                                                                                                                                                                                                                                                                                                                                                                                                                                                                                                                                                                                                                                                                                                                                                                                                                                                                                                                                   | 5.7                            |
| Recommended installation height (mm)                                                                                                                                                                                                                                                                                                                                                                                                                                                                                                                                                                                                                                                                                                                                                                                                                                                                                                                                                                                                                                                                                                                                                                                                                                                                                                                                                                                                                                                                                                                                                                                                                                                                                                                                                                                                                                                                                                                                                                                                                                                                                           | 2.80                           |
| Approximate spring rate (N/mm)                                                                                                                                                                                                                                                                                                                                                                                                                                                                                                                                                                                                                                                                                                                                                                                                                                                                                                                                                                                                                                                                                                                                                                                                                                                                                                                                                                                                                                                                                                                                                                                                                                                                                                                                                                                                                                                                                                                                                                                                                                                                                                 | 76                             |
|                                                                                                                                                                                                                                                                                                                                                                                                                                                                                                                                                                                                                                                                                                                                                                                                                                                                                                                                                                                                                                                                                                                                                                                                                                                                                                                                                                                                                                                                                                                                                                                                                                                                                                                                                                                                                                                                                                                                                                                                                                                                                                                                |                                |