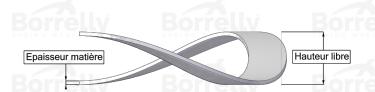

## TECHNICAL SHEET STANDARD RANGE SINGLE TURN GAP 17-7PH STAINLESS STEEL FOR BEARING

| REFERENCE BORRELLY                                                                                                                                                                                                                                                                                                                                                                                                                                                                                                                                                                                                                                                                                                                                                                                                                                                                                                                                                                                                                                                                                                                                                                                                                                                                                                                                                                                                                                                                                                                                                                                                                                                                                                                                                                                                                                                                                                                                                                                                                                                                                                             | OU80S                          |
|--------------------------------------------------------------------------------------------------------------------------------------------------------------------------------------------------------------------------------------------------------------------------------------------------------------------------------------------------------------------------------------------------------------------------------------------------------------------------------------------------------------------------------------------------------------------------------------------------------------------------------------------------------------------------------------------------------------------------------------------------------------------------------------------------------------------------------------------------------------------------------------------------------------------------------------------------------------------------------------------------------------------------------------------------------------------------------------------------------------------------------------------------------------------------------------------------------------------------------------------------------------------------------------------------------------------------------------------------------------------------------------------------------------------------------------------------------------------------------------------------------------------------------------------------------------------------------------------------------------------------------------------------------------------------------------------------------------------------------------------------------------------------------------------------------------------------------------------------------------------------------------------------------------------------------------------------------------------------------------------------------------------------------------------------------------------------------------------------------------------------------|--------------------------------|
| Outer diameter of the bearing (mm)                                                                                                                                                                                                                                                                                                                                                                                                                                                                                                                                                                                                                                                                                                                                                                                                                                                                                                                                                                                                                                                                                                                                                                                                                                                                                                                                                                                                                                                                                                                                                                                                                                                                                                                                                                                                                                                                                                                                                                                                                                                                                             | 80                             |
| Borrelly part code                                                                                                                                                                                                                                                                                                                                                                                                                                                                                                                                                                                                                                                                                                                                                                                                                                                                                                                                                                                                                                                                                                                                                                                                                                                                                                                                                                                                                                                                                                                                                                                                                                                                                                                                                                                                                                                                                                                                                                                                                                                                                                             | RD0804U155070I68               |
| Material System Book States St | Stainless steel 17-7 Ph 1.4568 |
| Standard references for the bearing mounting on outer ring                                                                                                                                                                                                                                                                                                                                                                                                                                                                                                                                                                                                                                                                                                                                                                                                                                                                                                                                                                                                                                                                                                                                                                                                                                                                                                                                                                                                                                                                                                                                                                                                                                                                                                                                                                                                                                                                                                                                                                                                                                                                     | 6010 6208 6307 6405            |
| Operates in Bore Ø min (for application other than<br>bearing preload) (mm)                                                                                                                                                                                                                                                                                                                                                                                                                                                                                                                                                                                                                                                                                                                                                                                                                                                                                                                                                                                                                                                                                                                                                                                                                                                                                                                                                                                                                                                                                                                                                                                                                                                                                                                                                                                                                                                                                                                                                                                                                                                    | 80.00 Borrelly Borrell         |
| Clears Shaft Ø max (for application other than bearing preload) (mm)                                                                                                                                                                                                                                                                                                                                                                                                                                                                                                                                                                                                                                                                                                                                                                                                                                                                                                                                                                                                                                                                                                                                                                                                                                                                                                                                                                                                                                                                                                                                                                                                                                                                                                                                                                                                                                                                                                                                                                                                                                                           | 68.4                           |
| Approximate wire section (mm)                                                                                                                                                                                                                                                                                                                                                                                                                                                                                                                                                                                                                                                                                                                                                                                                                                                                                                                                                                                                                                                                                                                                                                                                                                                                                                                                                                                                                                                                                                                                                                                                                                                                                                                                                                                                                                                                                                                                                                                                                                                                                                  | 5,5 x 0,70                     |
| Number of waves                                                                                                                                                                                                                                                                                                                                                                                                                                                                                                                                                                                                                                                                                                                                                                                                                                                                                                                                                                                                                                                                                                                                                                                                                                                                                                                                                                                                                                                                                                                                                                                                                                                                                                                                                                                                                                                                                                                                                                                                                                                                                                                | 4                              |
| Approximate free height (mm)                                                                                                                                                                                                                                                                                                                                                                                                                                                                                                                                                                                                                                                                                                                                                                                                                                                                                                                                                                                                                                                                                                                                                                                                                                                                                                                                                                                                                                                                                                                                                                                                                                                                                                                                                                                                                                                                                                                                                                                                                                                                                                   | 5.7                            |
| Recommended installation height (mm)                                                                                                                                                                                                                                                                                                                                                                                                                                                                                                                                                                                                                                                                                                                                                                                                                                                                                                                                                                                                                                                                                                                                                                                                                                                                                                                                                                                                                                                                                                                                                                                                                                                                                                                                                                                                                                                                                                                                                                                                                                                                                           | 2.80                           |
| Approximate spring rate (N/mm)                                                                                                                                                                                                                                                                                                                                                                                                                                                                                                                                                                                                                                                                                                                                                                                                                                                                                                                                                                                                                                                                                                                                                                                                                                                                                                                                                                                                                                                                                                                                                                                                                                                                                                                                                                                                                                                                                                                                                                                                                                                                                                 | 76                             |
|                                                                                                                                                                                                                                                                                                                                                                                                                                                                                                                                                                                                                                                                                                                                                                                                                                                                                                                                                                                                                                                                                                                                                                                                                                                                                                                                                                                                                                                                                                                                                                                                                                                                                                                                                                                                                                                                                                                                                                                                                                                                                                                                |                                |