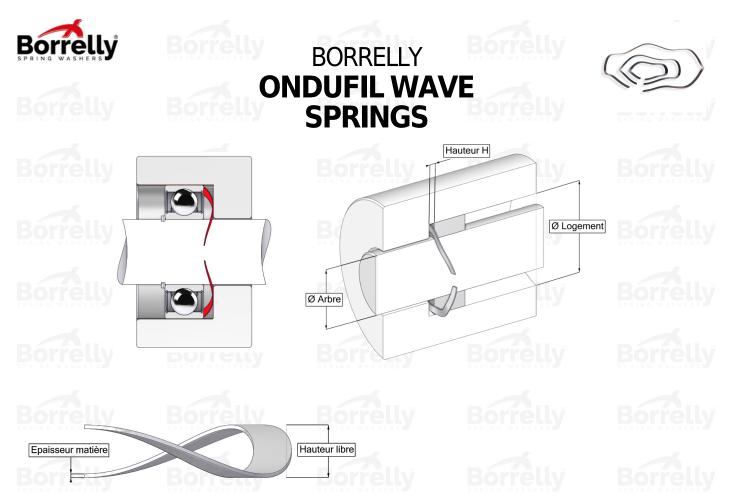

## TECHNICAL SHEET STANDARD RANGE SINGLE TURN GAP 17-7PH STAINLESS STEEL FOR BEARING

| <b>REFERENCE BO</b>                                            | ORRELLY               | <b>OU70S</b>       |                                |           |  |
|----------------------------------------------------------------|-----------------------|--------------------|--------------------------------|-----------|--|
| Outer diameter of                                              | the bearing (mm)      | 70                 |                                |           |  |
| Borrelly part code                                             |                       |                    | RD0704U155070I68               |           |  |
| Material<br>Operates in Bore Ø min (for application other than |                       |                    | Stainless steel 17-7 Ph 1.4568 |           |  |
| Operates in Bore Ø<br>bearing preload) (r                      |                       | other than 70.00   |                                |           |  |
|                                                                | (for application othe | <b>r than</b> 58.4 |                                |           |  |
| bearing preload) (r                                            |                       | SPRING WASHERS     |                                |           |  |
| Approximate wire                                               |                       | 5,5 x 0,70         |                                |           |  |
| Number of waves                                                | Rorrolly              | Bon 4              |                                |           |  |
| Approximate free h                                             | -                     | 4.3<br>2.80        |                                |           |  |
| Approximate spring                                             | allation height (mm)  | 2.80               |                                |           |  |
| Approximate spring                                             |                       |                    |                                |           |  |
|                                                                |                       |                    |                                |           |  |
|                                                                |                       |                    |                                |           |  |
|                                                                |                       |                    |                                |           |  |
|                                                                |                       |                    |                                |           |  |
|                                                                |                       |                    |                                |           |  |
|                                                                |                       |                    |                                |           |  |
|                                                                |                       |                    |                                |           |  |
|                                                                |                       |                    |                                |           |  |
|                                                                |                       |                    |                                |           |  |
|                                                                |                       |                    |                                |           |  |
|                                                                |                       |                    |                                |           |  |
|                                                                |                       |                    |                                |           |  |
|                                                                |                       |                    |                                | Borrelly  |  |
|                                                                |                       |                    | DOL                            | relly.com |  |