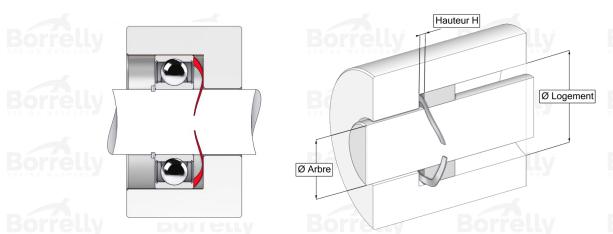

## TECHNICAL SHEET PRECISION RANGE SINGLE TURN GAP C75 TYPE STEEL FOR BEARING

| REFERENCE BORRELLY                               | OUP120                   |
|--------------------------------------------------|--------------------------|
| Outer diameter of the bearing (mm)               | 120                      |
| Borrelly part code                               | RP1205U160080XT          |
| Material                                         | Carbon Steel type C75    |
| Standard references for the bearing mounting of  | on 6213 6311 6409        |
| outer ring                                       |                          |
| Operates in Bore Ø min (for application other th | han 120 BORYELLV BORYELL |
| bearing preload) (mm)                            |                          |
| Clears Shaft Ø max (for application other than   | 107.0                    |
| bearing preload) (mm)                            |                          |
| Approximate wire section (mm)                    | 6,0 x 0,80               |
| Number of waves                                  | 5                        |
| Approximate free height H0 (mm)                  | 6.6                      |
| Working height H1 (mm)                           | 3.20                     |
| Load P1 ±15% (N)                                 | 334                      |
|                                                  |                          |