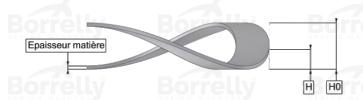

## TECHNICAL SHEET PRECISION RANGE SINGLE TURN GAP C75 TYPE STEEL FOR BEARING

| REFERENCE BORRELLY                               | OUP120                   |
|--------------------------------------------------|--------------------------|
| Outer diameter of the bearing (mm)               | 120                      |
| Borrelly part code                               | RP1205U160080XT          |
| Material                                         | Carbon Steel type C75    |
| Standard references for the bearing mounting of  | on 6213 6311 6409        |
| outer ring                                       |                          |
| Operates in Bore Ø min (for application other th | han 120 BORYELLV BORYELL |
| bearing preload) (mm)                            |                          |
| Clears Shaft Ø max (for application other than   | 107.0                    |
| bearing preload) (mm)                            |                          |
| Approximate wire section (mm)                    | 6,0 x 0,80               |
| Number of waves                                  | 5                        |
| Approximate free height H0 (mm)                  | 6.6                      |
| Working height H1 (mm)                           | 3.20                     |
| Load P1 ±15% (N)                                 | 334                      |
|                                                  |                          |