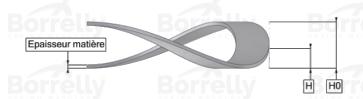

## TECHNICAL SHEET PRECISION RANGE SINGLE TURN GAP C75 TYPE STEEL FOR BEARING

| REFERENCE BORRELLY                                                                 | OUP85                     |
|------------------------------------------------------------------------------------|---------------------------|
| Outer diameter of the bearing (mm)                                                 | 85                        |
| Borrelly part code                                                                 | RP0854U160080XT           |
| Material                                                                           | Carbon Steel type C75     |
| Standard references for the bearing mounting on outer ring                         | 6209                      |
| Operates in Bore $\emptyset$ min (for application other than bearing preload) (mm) | n 85 lly Borrelly Borrell |
| Clears Shaft Ø max (for application other than bearing preload) (mm)               | 72.0                      |
| Approximate wire section (mm)                                                      | 6,0 x 0,80                |
| Number of waves                                                                    | 4                         |
| Approximate free height H0 (mm)                                                    | 5.3                       |
| Working height H1 (mm)                                                             | 2.80                      |
| Load P1 ±15% (N)                                                                   | 266                       |
|                                                                                    |                           |