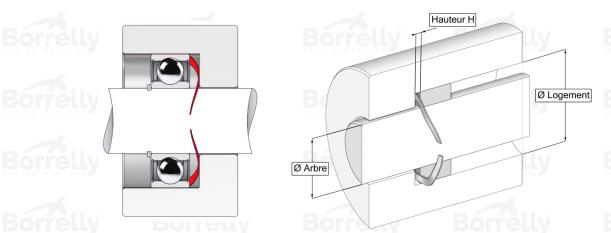

## TECHNICAL SHEET PRECISION RANGE SINGLE TURN GAP C75 TYPE STEEL FOR BEARING

| REFERENCE BORRELLY                                                                 | OUP85                     |
|------------------------------------------------------------------------------------|---------------------------|
| Outer diameter of the bearing (mm)                                                 | 85                        |
| Borrelly part code                                                                 | RP0854U160080XT           |
| Material                                                                           | Carbon Steel type C75     |
| Standard references for the bearing mounting on outer ring                         | 6209                      |
| Operates in Bore $\emptyset$ min (for application other than bearing preload) (mm) | n 85 lly Borrelly Borrell |
| Clears Shaft Ø max (for application other than bearing preload) (mm)               | 72.0                      |
| Approximate wire section (mm)                                                      | 6,0 x 0,80                |
| Number of waves                                                                    | 4                         |
| Approximate free height H0 (mm)                                                    | 5.3                       |
| Working height H1 (mm)                                                             | 2.80                      |
| Load P1 ±15% (N)                                                                   | 266                       |
|                                                                                    |                           |