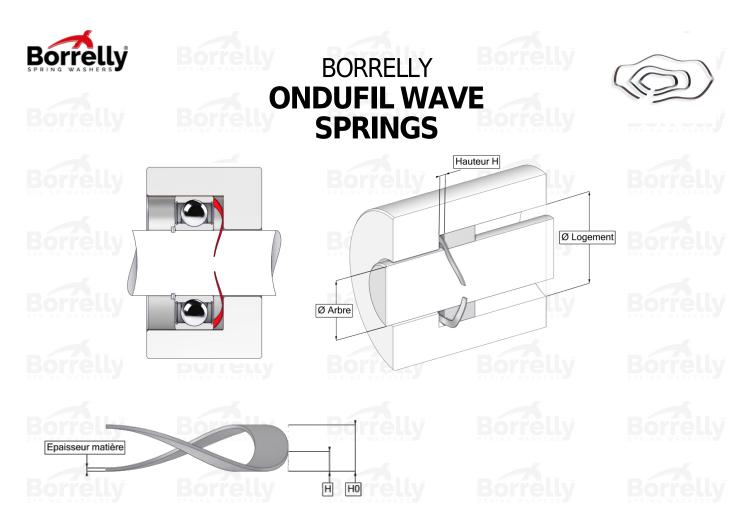

## TECHNICAL SHEET PRECISION RANGE SINGLE TURN GAP C75 TYPE STEEL FOR BEARING

| DEANING                                                                            |                                 |                       |                 |                             |          |
|------------------------------------------------------------------------------------|---------------------------------|-----------------------|-----------------|-----------------------------|----------|
| <b>REFERENCE B</b>                                                                 | ORRELLY                         |                       | OUP40           |                             |          |
| Outer diameter of                                                                  | the bearing (mm)                |                       | 40              |                             |          |
| Borrelly part code                                                                 |                                 |                       | RP0403U140060XT |                             |          |
| Material                                                                           |                                 | Carbon Steel type C75 |                 |                             |          |
| Standard referend<br>outer ring                                                    | ces for the bearing mo          | ounting on            | 6203            |                             |          |
| Operates in Bore $\emptyset$ min (for application other than bearing preload) (mm) |                                 | 40                    |                 |                             |          |
| Clears Shaft Ø ma<br>bearing preload) (                                            | x (for application othe<br>(mm) | er than               | 31.4            |                             |          |
| Approximate wire                                                                   | section (mm)                    |                       | 4,0 x 0,60      |                             |          |
| Number of waves                                                                    |                                 |                       | 3               |                             |          |
| Approximate free                                                                   |                                 |                       | 3.1             |                             |          |
| Working height H                                                                   |                                 |                       | 2.00            |                             |          |
| Load P1 ±15% (N)                                                                   |                                 |                       | 104             |                             |          |
|                                                                                    |                                 |                       |                 |                             |          |
|                                                                                    |                                 |                       |                 |                             |          |
|                                                                                    |                                 |                       |                 |                             |          |
|                                                                                    |                                 |                       |                 |                             |          |
|                                                                                    |                                 |                       |                 |                             |          |
|                                                                                    |                                 |                       |                 |                             |          |
|                                                                                    |                                 |                       |                 | Borrelly                    | Borrelly |
|                                                                                    |                                 |                       |                 | SPRING WASHERS <b>bor</b> r | elly.com |