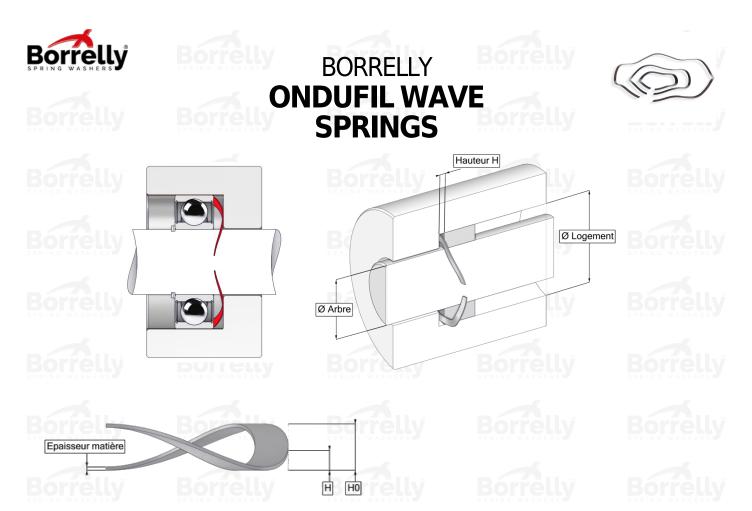

## TECHNICAL SHEET PRECISION RANGE SINGLE TURN GAP C75 TYPE STEEL FOR BEARING

| DEANING                              |                                  |                       |                 |                |          |
|--------------------------------------|----------------------------------|-----------------------|-----------------|----------------|----------|
| REFERENCE                            | BORRELLY                         |                       | OUP37           |                |          |
| Outer diameter o                     | f the bearing (mm)               |                       | 37              |                |          |
| Borrelly part code                   |                                  |                       | RP0373U126045XT |                |          |
| Material                             |                                  | Carbon Steel type C75 |                 |                |          |
| Standard referen<br>outer ring       | ces for the bearing mo           | ounting on            | 6301            |                |          |
| Operates in Bore bearing preload)    | Ø min (for application (mm)      | other than            | 37              |                |          |
| Clears Shaft Ø m<br>bearing preload) | ax (for application othe<br>(mm) | er than               | 31.2            |                |          |
| Approximate wire                     |                                  |                       | 2,6 x 0,45      |                |          |
| Number of waves                      |                                  |                       | 3               |                |          |
| Approximate free height H0 (mm)      |                                  | 5.2                   |                 |                |          |
| Working height H                     |                                  |                       | 2.00            |                |          |
| Load P1 ±15% (N                      | )                                |                       | 102             |                |          |
|                                      |                                  |                       |                 |                |          |
|                                      |                                  |                       |                 |                |          |
|                                      |                                  |                       |                 |                |          |
|                                      |                                  |                       |                 |                |          |
|                                      |                                  |                       |                 |                |          |
|                                      |                                  |                       |                 |                |          |
|                                      |                                  |                       |                 |                |          |
|                                      |                                  |                       |                 | SPRING WASHERS | Borrelly |
|                                      |                                  |                       |                 | borr           | elly.com |