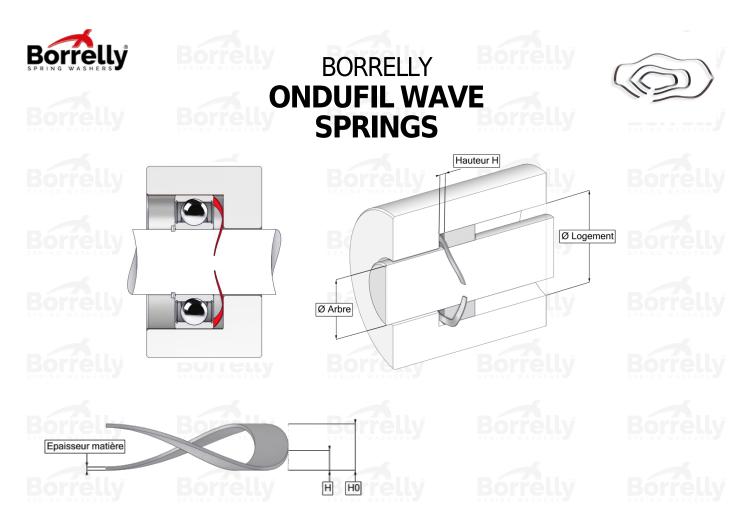

## TECHNICAL SHEET PRECISION RANGE SINGLE TURN GAP C75 TYPE STEEL FOR BEARING

| DEARING                               |                                  |                 |            |         |          |
|---------------------------------------|----------------------------------|-----------------|------------|---------|----------|
| REFERENCE                             | BORRELLY                         |                 | OUP30      |         |          |
| Outer diameter o                      | f the bearing (mm)               |                 | 30         |         |          |
| Borrelly part code                    |                                  | RP0303U126045XT |            |         |          |
| Material                              |                                  | Carbon Stee     | l type C75 |         |          |
| Standard referen<br>outer ring        | ces for the bearing mo           | unting on       | 6200       |         |          |
| Operates in Bore bearing preload)     | Ø min (for application (mm)      | other than      | 30         |         |          |
| Clears Shaft Ø ma<br>bearing preload) | ax (for application othe<br>(mm) | er than         | 24.4       |         |          |
| Approximate wire                      |                                  |                 | 2,6 x 0,45 |         |          |
| Number of waves                       |                                  |                 | 3          |         |          |
| Approximate free                      |                                  |                 | 3.7        |         |          |
| Working height H                      |                                  |                 | 2.00       |         |          |
| Load P1 ±15% (N                       | )                                |                 | 86         |         |          |
|                                       |                                  |                 |            |         |          |
|                                       |                                  |                 |            |         |          |
|                                       |                                  |                 |            |         |          |
|                                       |                                  |                 |            |         |          |
|                                       |                                  |                 |            |         |          |
|                                       |                                  |                 |            |         |          |
|                                       |                                  |                 |            | Borreuv | elly.com |
|                                       |                                  |                 |            | - 5011  |          |