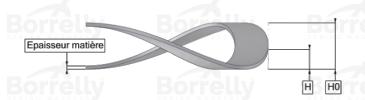

## TECHNICAL SHEET PRECISION RANGE SINGLE TURN GAP C75 TYPE STEEL FOR BEARING

| REFERENCE BORRELLY                               | OUP22                   |
|--------------------------------------------------|-------------------------|
| Outer diameter of the bearing (mm)               | 22                      |
| Borrelly part code                               | RP0223U124030XT         |
| Material                                         | Carbon Steel type C75   |
| Standard references for the bearing mounting o   | on EL8-608 R7-627       |
| outer ring                                       |                         |
| Operates in Bore Ø min (for application other th | nan 22 W BORYEUW BOYYEU |
| bearing preload) (mm)                            |                         |
| Clears Shaft Ø max (for application other than   | 16.8                    |
| bearing preload) (mm)                            |                         |
| Approximate wire section (mm)                    | 2,4 x 0,30              |
| Number of waves                                  | 3                       |
| Approximate free height H0 (mm)                  | 2.8                     |
| Working height H1 (mm)                           | 1.45                    |
| Load P1 ±15% (N)                                 | 58                      |
|                                                  |                         |