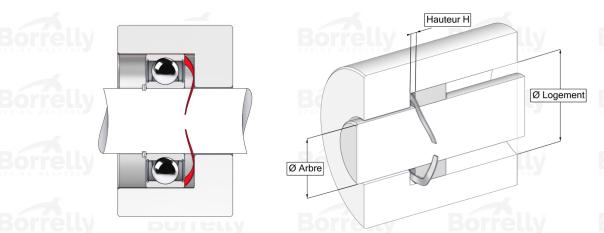

## TECHNICAL SHEET PRECISION RANGE SINGLE TURN GAP C75 TYPE STEEL FOR BEARING

| REFERENCE BORRELLY                               | OUP22                   |
|--------------------------------------------------|-------------------------|
| Outer diameter of the bearing (mm)               | 22                      |
| Borrelly part code                               | RP0223U124030XT         |
| Material                                         | Carbon Steel type C75   |
| Standard references for the bearing mounting o   | on EL8-608 R7-627       |
| outer ring                                       |                         |
| Operates in Bore Ø min (for application other th | nan 22 W BORYEUW BOYYEU |
| bearing preload) (mm)                            |                         |
| Clears Shaft Ø max (for application other than   | 16.8                    |
| bearing preload) (mm)                            |                         |
| Approximate wire section (mm)                    | 2,4 x 0,30              |
| Number of waves                                  | 3                       |
| Approximate free height H0 (mm)                  | 2.8                     |
| Working height H1 (mm)                           | 1.45                    |
| Load P1 ±15% (N)                                 | 58                      |
|                                                  |                         |