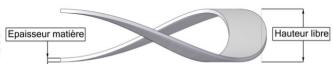

## TECHNICAL SHEET STANDARD RANGE SINGLE TURN GAP C75 TYPE STEEL FOR BEARING

| REFERENCE BORRELLY                                                                 | OU75                                    |  |  |
|------------------------------------------------------------------------------------|-----------------------------------------|--|--|
| Outer diameter of the bearing (mm)                                                 | 75                                      |  |  |
| Borrelly part code                                                                 | RD0754U155070XT                         |  |  |
| Material SOME SOME SOME SOME SOME SOME SOME SOME                                   | Carbon Steel type C75                   |  |  |
| Standard references for the bearing mounting on outer ring                         | 6009                                    |  |  |
| Operates in Bore $\emptyset$ min (for application other than bearing preload) (mm) | 75 lly Borrelly Borrelly SPRING WASHERS |  |  |
| Clears Shaft Ø max (for application other than bearing preload) (mm)               | 63.4                                    |  |  |
| Approximate wire section (mm)                                                      | 5,5 x 0,70                              |  |  |
| Number of waves                                                                    | 4                                       |  |  |
| Approximate free height (mm)                                                       | 5.0                                     |  |  |
| Recommended installation height (mm)                                               | 2.80                                    |  |  |
| Approximate spring rate (N/mm)                                                     | 92                                      |  |  |