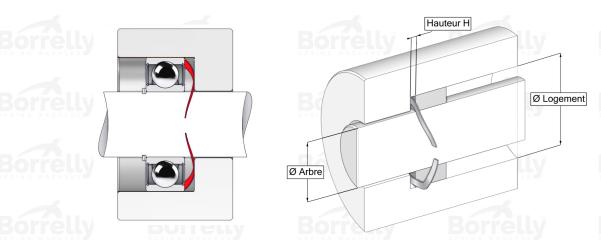

## TECHNICAL SHEET STANDARD RANGE SINGLE TURN GAP C75 TYPE STEEL FOR BEARING

| REFERENCE BORRELLY                                                                 | OU75                                    |  |  |
|------------------------------------------------------------------------------------|-----------------------------------------|--|--|
| Outer diameter of the bearing (mm)                                                 | 75                                      |  |  |
| Borrelly part code                                                                 | RD0754U155070XT                         |  |  |
| Material SOME SOME SOME SOME SOME SOME SOME SOME                                   | Carbon Steel type C75                   |  |  |
| Standard references for the bearing mounting on outer ring                         | 6009                                    |  |  |
| Operates in Bore $\emptyset$ min (for application other than bearing preload) (mm) | 75 lly Borrelly Borrelly SPRING WASHERS |  |  |
| Clears Shaft Ø max (for application other than bearing preload) (mm)               | 63.4                                    |  |  |
| Approximate wire section (mm)                                                      | 5,5 x 0,70                              |  |  |
| Number of waves                                                                    | 4                                       |  |  |
| Approximate free height (mm)                                                       | 5.0                                     |  |  |
| Recommended installation height (mm)                                               | 2.80                                    |  |  |
| Approximate spring rate (N/mm)                                                     | 92                                      |  |  |